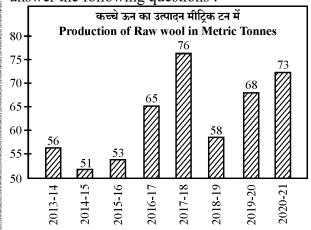

**Directions (40-44) :** Study the graph and answer the following questions :

**40.** उत्पादन में पिछले वर्ष की तुलना में अधिकतम प्रतिशत घटत किस वर्ष रही ?

The maximum percentage decrease of production over the previous year was in the year:

- (A) 2018-19
- (B) 2014-15
- (C) 2013-14
- (D) 2017-18

| 41.        | 2014-15 में कच्चे ऊन का उत्पादन 2019-20 के         | <b>निर्देश</b>                                                                                                                                                                                                                                                                                                                                                                                                                                                                                                                                                                                                                                                                                                                                                                                                                                                                                                                                                                                                                                                                                                                                                                                                                                                                                                                                                                                                                                                                                                                                                                                                                                                                                                                                                                                                                                                                                                                                                                                                                                                                                                                 | (4:          | 5-49)                     | : दी ग                                           | ाई तारि                   | नका के           | आधा              | पर                        |  |
|------------|----------------------------------------------------|--------------------------------------------------------------------------------------------------------------------------------------------------------------------------------------------------------------------------------------------------------------------------------------------------------------------------------------------------------------------------------------------------------------------------------------------------------------------------------------------------------------------------------------------------------------------------------------------------------------------------------------------------------------------------------------------------------------------------------------------------------------------------------------------------------------------------------------------------------------------------------------------------------------------------------------------------------------------------------------------------------------------------------------------------------------------------------------------------------------------------------------------------------------------------------------------------------------------------------------------------------------------------------------------------------------------------------------------------------------------------------------------------------------------------------------------------------------------------------------------------------------------------------------------------------------------------------------------------------------------------------------------------------------------------------------------------------------------------------------------------------------------------------------------------------------------------------------------------------------------------------------------------------------------------------------------------------------------------------------------------------------------------------------------------------------------------------------------------------------------------------|--------------|---------------------------|--------------------------------------------------|---------------------------|------------------|------------------|---------------------------|--|
|            | उत्पादन का था।                                     | 2.2.2.2.2.2.2.2.2.2.2.2.2.2.2.2.2.2.2.2.                                                                                                                                                                                                                                                                                                                                                                                                                                                                                                                                                                                                                                                                                                                                                                                                                                                                                                                                                                                                                                                                                                                                                                                                                                                                                                                                                                                                                                                                                                                                                                                                                                                                                                                                                                                                                                                                                                                                                                                                                                                                                       |              |                           |                                                  |                           |                  |                  |                           |  |
|            |                                                    | <b>Directions (45-49) :</b> Read the following table                                                                                                                                                                                                                                                                                                                                                                                                                                                                                                                                                                                                                                                                                                                                                                                                                                                                                                                                                                                                                                                                                                                                                                                                                                                                                                                                                                                                                                                                                                                                                                                                                                                                                                                                                                                                                                                                                                                                                                                                                                                                           |              |                           |                                                  |                           |                  |                  | able                      |  |
|            | The production of raw wool in 2014-15              | and answer the questions given below it.                                                                                                                                                                                                                                                                                                                                                                                                                                                                                                                                                                                                                                                                                                                                                                                                                                                                                                                                                                                                                                                                                                                                                                                                                                                                                                                                                                                                                                                                                                                                                                                                                                                                                                                                                                                                                                                                                                                                                                                                                                                                                       |              |                           |                                                  |                           |                  |                  |                           |  |
|            | was of the production in 2019-20.                  | E2007544 23 144 t5 M.                                                                                                                                                                                                                                                                                                                                                                                                                                                                                                                                                                                                                                                                                                                                                                                                                                                                                                                                                                                                                                                                                                                                                                                                                                                                                                                                                                                                                                                                                                                                                                                                                                                                                                                                                                                                                                                                                                                                                                                                                                                                                                          | पॉच          | व सेल्समै                 | न द्वारा उ                                       | अर्जित व                  | ार्षिक क         | मीशन             | <del>1</del> ीशन          |  |
|            | 2019-20.                                           | olo o secritare a                                                                                                                                                                                                                                                                                                                                                                                                                                                                                                                                                                                                                                                                                                                                                                                                                                                                                                                                                                                                                                                                                                                                                                                                                                                                                                                                                                                                                                                                                                                                                                                                                                                                                                                                                                                                                                                                                                                                                                                                                                                                                                              | Yea          | rly Co                    |                                                  |                           | rned b           | y Five           |                           |  |
|            | (A) $\frac{1}{3}$ (B) $\frac{3}{4}$                | ACMUSION STREET                                                                                                                                                                                                                                                                                                                                                                                                                                                                                                                                                                                                                                                                                                                                                                                                                                                                                                                                                                                                                                                                                                                                                                                                                                                                                                                                                                                                                                                                                                                                                                                                                                                                                                                                                                                                                                                                                                                                                                                                                                                                                                                | •            | ****                      |                                                  | esmen                     | 2010             | 2010             | ***                       |  |
|            | 3 4                                                | £   \                                                                                                                                                                                                                                                                                                                                                                                                                                                                                                                                                                                                                                                                                                                                                                                                                                                                                                                                                                                                                                                                                                                                                                                                                                                                                                                                                                                                                                                                                                                                                                                                                                                                                                                                                                                                                                                                                                                                                                                                                                                                                                                          | वर्ष<br>ear) | 2015                      | 2016                                             | 2017                      | 2018             | 2019             | 2020                      |  |
|            | (C) 1 $(D)$ 2                                      | No. Wydell East Lot                                                                                                                                                                                                                                                                                                                                                                                                                                                                                                                                                                                                                                                                                                                                                                                                                                                                                                                                                                                                                                                                                                                                                                                                                                                                                                                                                                                                                                                                                                                                                                                                                                                                                                                                                                                                                                                                                                                                                                                                                                                                                                            | cai )        |                           |                                                  |                           |                  |                  |                           |  |
|            | (C) $\frac{1}{2}$ (D) $\frac{2}{3}$                | सेल्समैन                                                                                                                                                                                                                                                                                                                                                                                                                                                                                                                                                                                                                                                                                                                                                                                                                                                                                                                                                                                                                                                                                                                                                                                                                                                                                                                                                                                                                                                                                                                                                                                                                                                                                                                                                                                                                                                                                                                                                                                                                                                                                                                       | 1            |                           |                                                  |                           |                  |                  |                           |  |
|            |                                                    | (Salesm                                                                                                                                                                                                                                                                                                                                                                                                                                                                                                                                                                                                                                                                                                                                                                                                                                                                                                                                                                                                                                                                                                                                                                                                                                                                                                                                                                                                                                                                                                                                                                                                                                                                                                                                                                                                                                                                                                                                                                                                                                                                                                                        | an)\         |                           |                                                  |                           |                  |                  |                           |  |
|            | , , , , , , , , , , , , , , , , , , , ,            | A B                                                                                                                                                                                                                                                                                                                                                                                                                                                                                                                                                                                                                                                                                                                                                                                                                                                                                                                                                                                                                                                                                                                                                                                                                                                                                                                                                                                                                                                                                                                                                                                                                                                                                                                                                                                                                                                                                                                                                                                                                                                                                                                            |              | 27,350<br>26,850          | 28,500<br>27,900                                 | 25,200<br>27,400          | 29,800<br>28,000 | 24,600<br>28,500 | 27,000<br>29,000          |  |
| 42.        | कच्चे ऊन के उत्पादन में उच्चतम वृद्धि का वर्ष था : | C                                                                                                                                                                                                                                                                                                                                                                                                                                                                                                                                                                                                                                                                                                                                                                                                                                                                                                                                                                                                                                                                                                                                                                                                                                                                                                                                                                                                                                                                                                                                                                                                                                                                                                                                                                                                                                                                                                                                                                                                                                                                                                                              |              | 26,200                    | 27,800                                           | 28,200                    |                  |                  | 30,000                    |  |
|            | The maximum rise in the production of              | D                                                                                                                                                                                                                                                                                                                                                                                                                                                                                                                                                                                                                                                                                                                                                                                                                                                                                                                                                                                                                                                                                                                                                                                                                                                                                                                                                                                                                                                                                                                                                                                                                                                                                                                                                                                                                                                                                                                                                                                                                                                                                                                              |              | 27,850                    | 30,040                                           | 29,800                    |                  |                  | 32,000                    |  |
|            | raw wool was in the year:                          | योग (र                                                                                                                                                                                                                                                                                                                                                                                                                                                                                                                                                                                                                                                                                                                                                                                                                                                                                                                                                                                                                                                                                                                                                                                                                                                                                                                                                                                                                                                                                                                                                                                                                                                                                                                                                                                                                                                                                                                                                                                                                                                                                                                         | ntal)        | 28,640<br><b>1,36,890</b> |                                                  | 28,750<br><b>1.39.350</b> |                  |                  | 29,700<br><b>1.47.700</b> |  |
|            | (A) 2017-18 (B) 2019-20                            | ulo-sazoni                                                                                                                                                                                                                                                                                                                                                                                                                                                                                                                                                                                                                                                                                                                                                                                                                                                                                                                                                                                                                                                                                                                                                                                                                                                                                                                                                                                                                                                                                                                                                                                                                                                                                                                                                                                                                                                                                                                                                                                                                                                                                                                     |              |                           |                                                  |                           | _                | _                |                           |  |
|            | (C) 2016-17 (D) 2020-21                            | 45.                                                                                                                                                                                                                                                                                                                                                                                                                                                                                                                                                                                                                                                                                                                                                                                                                                                                                                                                                                                                                                                                                                                                                                                                                                                                                                                                                                                                                                                                                                                                                                                                                                                                                                                                                                                                                                                                                                                                                                                                                                                                                                                            |              | न में से वि               |                                                  |                           |                  |                  |                           |  |
|            |                                                    | A QUANTERNI ZWY                                                                                                                                                                                                                                                                                                                                                                                                                                                                                                                                                                                                                                                                                                                                                                                                                                                                                                                                                                                                                                                                                                                                                                                                                                                                                                                                                                                                                                                                                                                                                                                                                                                                                                                                                                                                                                                                                                                                                                                                                                                                                                                |              | व्रतम और                  | - (                                              |                           |                  |                  |                           |  |
| <b>43.</b> | पहले चार वर्षों के उत्पादन की तुलना में अन्तिम     | CONTINUES IN CALL                                                                                                                                                                                                                                                                                                                                                                                                                                                                                                                                                                                                                                                                                                                                                                                                                                                                                                                                                                                                                                                                                                                                                                                                                                                                                                                                                                                                                                                                                                                                                                                                                                                                                                                                                                                                                                                                                                                                                                                                                                                                                                              |              | which<br>ference          |                                                  |                           |                  |                  |                           |  |
|            | चार वर्षों में कच्चे ऊन का उत्पादन %               | Ou E2011005                                                                                                                                                                                                                                                                                                                                                                                                                                                                                                                                                                                                                                                                                                                                                                                                                                                                                                                                                                                                                                                                                                                                                                                                                                                                                                                                                                                                                                                                                                                                                                                                                                                                                                                                                                                                                                                                                                                                                                                                                                                                                                                    |              | vest (                    |                                                  |                           |                  | _                | any                       |  |
|            | <br>बढ़ गया ।                                      | M. PJIO* 5750T(M-23                                                                                                                                                                                                                                                                                                                                                                                                                                                                                                                                                                                                                                                                                                                                                                                                                                                                                                                                                                                                                                                                                                                                                                                                                                                                                                                                                                                                                                                                                                                                                                                                                                                                                                                                                                                                                                                                                                                                                                                                                                                                                                            |              | esman                     |                                                  |                           |                  | - 5              |                           |  |
|            | ·                                                  | MACAL PAGE STEET                                                                                                                                                                                                                                                                                                                                                                                                                                                                                                                                                                                                                                                                                                                                                                                                                                                                                                                                                                                                                                                                                                                                                                                                                                                                                                                                                                                                                                                                                                                                                                                                                                                                                                                                                                                                                                                                                                                                                                                                                                                                                                               | ,            | ) 201                     |                                                  |                           | 3) 202           |                  |                           |  |
|            | During the last four years the production          | AZ MEZINEZIO E                                                                                                                                                                                                                                                                                                                                                                                                                                                                                                                                                                                                                                                                                                                                                                                                                                                                                                                                                                                                                                                                                                                                                                                                                                                                                                                                                                                                                                                                                                                                                                                                                                                                                                                                                                                                                                                                                                                                                                                                                                                                                                                 | (C)          | ) 201                     | 9                                                | $(\Gamma$                 | <b>)</b> 201     | 18               |                           |  |
|            | of raw wool increased by % on                      | 46.                                                                                                                                                                                                                                                                                                                                                                                                                                                                                                                                                                                                                                                                                                                                                                                                                                                                                                                                                                                                                                                                                                                                                                                                                                                                                                                                                                                                                                                                                                                                                                                                                                                                                                                                                                                                                                                                                                                                                                                                                                                                                                                            | वर्ष         | 2019                      | में सेल्स                                        | मैन D                     | द्वारा अ         | र्जित कम         | <b>गीश</b> न              |  |
|            | the production of the first four years.            | O' DESCRIPTION OF THE PROPERTY | A            | द्वारा 3                  | नर्जित व                                         | मीशन                      | का ल             | गभग वि           | <sub>ि</sub> तना          |  |
|            | (A) 26.8 (B) 25.0                                  | CARTON ECRETION ZIA                                                                                                                                                                                                                                                                                                                                                                                                                                                                                                                                                                                                                                                                                                                                                                                                                                                                                                                                                                                                                                                                                                                                                                                                                                                                                                                                                                                                                                                                                                                                                                                                                                                                                                                                                                                                                                                                                                                                                                                                                                                                                                            | प्रति        | नेशत है 🤉                 | ?                                                |                           |                  |                  |                           |  |
|            | (C) 19.8 (D) 22.2                                  | NS NA 2400° 8 2000 for                                                                                                                                                                                                                                                                                                                                                                                                                                                                                                                                                                                                                                                                                                                                                                                                                                                                                                                                                                                                                                                                                                                                                                                                                                                                                                                                                                                                                                                                                                                                                                                                                                                                                                                                                                                                                                                                                                                                                                                                                                                                                                         |              | the year                  |                                                  |                           |                  |                  |                           |  |
|            |                                                    | ES ACIONEMIES                                                                                                                                                                                                                                                                                                                                                                                                                                                                                                                                                                                                                                                                                                                                                                                                                                                                                                                                                                                                                                                                                                                                                                                                                                                                                                                                                                                                                                                                                                                                                                                                                                                                                                                                                                                                                                                                                                                                                                                                                                                                                                                  |              | esman                     |                                                  |                           |                  |                  |                           |  |
|            | * 7 2 2                                            | O JOTUS IN EZ MISTORIO                                                                                                                                                                                                                                                                                                                                                                                                                                                                                                                                                                                                                                                                                                                                                                                                                                                                                                                                                                                                                                                                                                                                                                                                                                                                                                                                                                                                                                                                                                                                                                                                                                                                                                                                                                                                                                                                                                                                                                                                                                                                                                         |              | rcent of 18               | i comm                                           | 11881011                  | earnec           | i by A           | <b>'</b>                  |  |
| 44.        | आठ वर्षों के दौरान औसत उत्पादन था                  | CONTINUE BRICKI                                                                                                                                                                                                                                                                                                                                                                                                                                                                                                                                                                                                                                                                                                                                                                                                                                                                                                                                                                                                                                                                                                                                                                                                                                                                                                                                                                                                                                                                                                                                                                                                                                                                                                                                                                                                                                                                                                                                                                                                                                                                                                                |              | ) इनमें                   | से कोई                                           | नहीं/N                    | one of           | these            |                           |  |
|            | The average production during the eight            | NITE AND LOSS AND LOS | (C)          |                           |                                                  |                           |                  |                  |                           |  |
|            | years was                                          | M 1 1 1 1 1 1 1 1 1 1 1 1 1 1 1 1 1 1 1                                                                                                                                                                                                                                                                                                                                                                                                                                                                                                                                                                                                                                                                                                                                                                                                                                                                                                                                                                                                                                                                                                                                                                                                                                                                                                                                                                                                                                                                                                                                                                                                                                                                                                                                                                                                                                                                                                                                                                                                                                                                                        | (D           | •                         | <del>)                                    </del> | . a <del></del>           | <del></del>      | <del></del>      | <del></del>               |  |
|            | (A) 67.2 MT                                        | 47.                                                                                                                                                                                                                                                                                                                                                                                                                                                                                                                                                                                                                                                                                                                                                                                                                                                                                                                                                                                                                                                                                                                                                                                                                                                                                                                                                                                                                                                                                                                                                                                                                                                                                                                                                                                                                                                                                                                                                                                                                                                                                                                            |              | स वर्ष में<br>            |                                                  |                           |                  |                  |                           |  |
|            |                                                    | CO LO DOTUDANI CON                                                                                                                                                                                                                                                                                                                                                                                                                                                                                                                                                                                                                                                                                                                                                                                                                                                                                                                                                                                                                                                                                                                                                                                                                                                                                                                                                                                                                                                                                                                                                                                                                                                                                                                                                                                                                                                                                                                                                                                                                                                                                                             |              | की तुल<br>which           |                                                  |                           | •                |                  |                           |  |
|            | (B) 52.8 MT                                        | одинамания                                                                                                                                                                                                                                                                                                                                                                                                                                                                                                                                                                                                                                                                                                                                                                                                                                                                                                                                                                                                                                                                                                                                                                                                                                                                                                                                                                                                                                                                                                                                                                                                                                                                                                                                                                                                                                                                                                                                                                                                                                                                                                                     |              | which<br>esman            |                                                  |                           |                  |                  |                           |  |
|            | (C) 50.0 MT                                        | ACM ZHURS                                                                                                                                                                                                                                                                                                                                                                                                                                                                                                                                                                                                                                                                                                                                                                                                                                                                                                                                                                                                                                                                                                                                                                                                                                                                                                                                                                                                                                                                                                                                                                                                                                                                                                                                                                                                                                                                                                                                                                                                                                                                                                                      | tha          | at of the                 | e prece                                          | ding yo                   | ear?             |                  |                           |  |
|            | (D) 62.5 MT                                        | NOTE STORY OF THE  | (C)          | ) 201<br>) 201            |                                                  | (B<br>(D                  | 1                |                  |                           |  |
| BET        | A21 -                                              | · <b>8</b> —                                                                                                                                                                                                                                                                                                                                                                                                                                                                                                                                                                                                                                                                                                                                                                                                                                                                                                                                                                                                                                                                                                                                                                                                                                                                                                                                                                                                                                                                                                                                                                                                                                                                                                                                                                                                                                                                                                                                                                                                                                                                                                                   |              | •                         |                                                  | `                         | •                |                  | G                         |  |
|            |                                                    |                                                                                                                                                                                                                                                                                                                                                                                                                                                                                                                                                                                                                                                                                                                                                                                                                                                                                                                                                                                                                                                                                                                                                                                                                                                                                                                                                                                                                                                                                                                                                                                                                                                                                                                                                                                                                                                                                                                                                                                                                                                                                                                                |              |                           |                                                  |                           |                  |                  |                           |  |