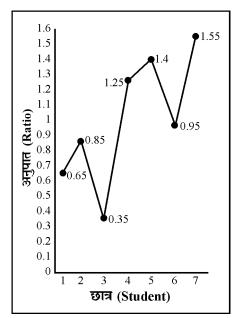

निर्देश (35-39) : प्रश्न दिए गए ग्राफ पर आधारित हैं । इन प्रश्नों के उत्तर दें ।

**Directions (35-39):** The questions are based on the below shown graph. Answer these questions.

ग्राफ में एक परीक्षा में 7 छात्रों के इतिहास और भूगोल के अंकों का अनुपात दर्शाया गया है।

The graph shows the ratio of marks of History to Geography of 7 students in an examination.

35. इतिहास/भूगोल के अधिकतम अनुपात और न्यूनतम अनुपात का अंतर है

The difference of the maximum ratio and minimum ratio of History/Geography is

- (A) 0.45
- (B) 1.20
- (C) 0.90
- (D) 0.50

**36.** छात्र 4 को भूगोल में 60 अंक मिले । उसके इतिहास में अंक हैं

Student 4 got 60 marks in Geography. His marks in History are –

- (A) 48
- (B) इनमें से कोई नहीं / None of these
- (C) 75
- (D) 68

**37.** कितने छात्रों ने भूगोल की अपेक्षा इतिहास में ज्यादा अंक अर्जित किए ?

How many students got more marks in History than in Geography?

- (A) 2
- (B) 5
- (C) 4
- (D) 3
- **38.** निम्न में से किन छात्रों को भूगोल की अपेक्षा इतिहास में कम अंक मिले ?

Which of the following students got less marks in History than in Geography?

- (A) 1, 3, 5, 6
- (B) 4, 5, 7
- (C) 1, 4, 5, 7
- (D) 1, 2, 3, 6
- 39. भूगोल में छात्र 3 से 4 के मध्य अंक की प्रतिशत बढ़त है –

Percentage increase of marks in Geography from student 3 to 4 is –

- (A) 15
- (B) आँकड़े अपर्याप्त/Insufficient data
- (C) 90
- (D) 20

निर्देश (40-44) : ग्राफ का अध्ययन कर निम्नलिखित प्रश्नों के उत्तर देवें :