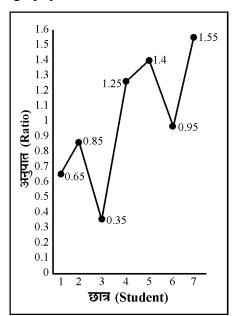

निर्देश (6-10): प्रश्न दिए गए ग्राफ पर आधारित हैं। इन प्रश्नों के उत्तर दें।

**Directions (6-10):** The questions are based on the below shown graph. Answer these questions.

ग्राफ में एक परीक्षा में 7 छात्रों के इतिहास और भूगोल के अंकों का अनुपात दर्शाया गया है।

The graph shows the ratio of marks of History to Geography of 7 students in an examination.

इतिहास/भूगोल के अधिकतम अनुपात और न्यूनतम अनुपात का अंतर है

The difference of the maximum ratio and minimum ratio of History/Geography is

- (A) 0.90
- (B) 0.45
- (C) 1.20
- (D) 0.50

7. छात्र 4 को भूगोल में 60 अंक मिले। उसके इतिहास में अंक हैं

Student 4 got 60 marks in Geography. His marks in History are –

- (A) 75
- (B) 48
- (C) इनमें से कोई नहीं / None of these
- (D) 68

**8.** कितने छात्रों ने भूगोल की अपेक्षा इतिहास में ज्यादा अंक अर्जित किए ?

How many students got more marks in History than in Geography?

- (A) 4
- (B) 2
- (C) 5
- (D) 3

9. निम्न में से किन छात्रों को भूगोल की अपेक्षा इतिहास में कम अंक मिले ?

Which of the following students got less marks in History than in Geography?

- (A) 1, 4, 5, 7
- (B) 1, 3, 5, 6
- (C) 4, 5, 7
- (D) 1, 2, 3, 6

 भूगोल में छात्र 3 से 4 के मध्य अंक की प्रतिशत बढत है –

Percentage increase of marks in Geography from student 3 to 4 is –

- (A) 90
- (B) 15
- (C) आँकड़े अपर्याप्त/Insufficient data
- (D) 20

निर्देश (11-15) : ग्राफ का अध्ययन कर निम्नलिखित प्रश्नों के उत्तर देवें :

**Directions (11-15) :** Study the graph and answer the following questions :