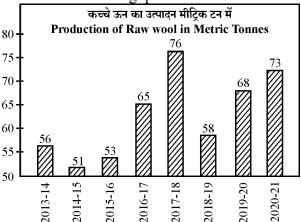

11. उत्पादन में पिछले वर्ष की तुलना में अधिकतम प्रतिशत घटत किस वर्ष रही ?

The maximum percentage decrease of production over the previous year was in the year:

(D)

- (A) 2013-14
- (B) 2018-19
- (C) 2014-15