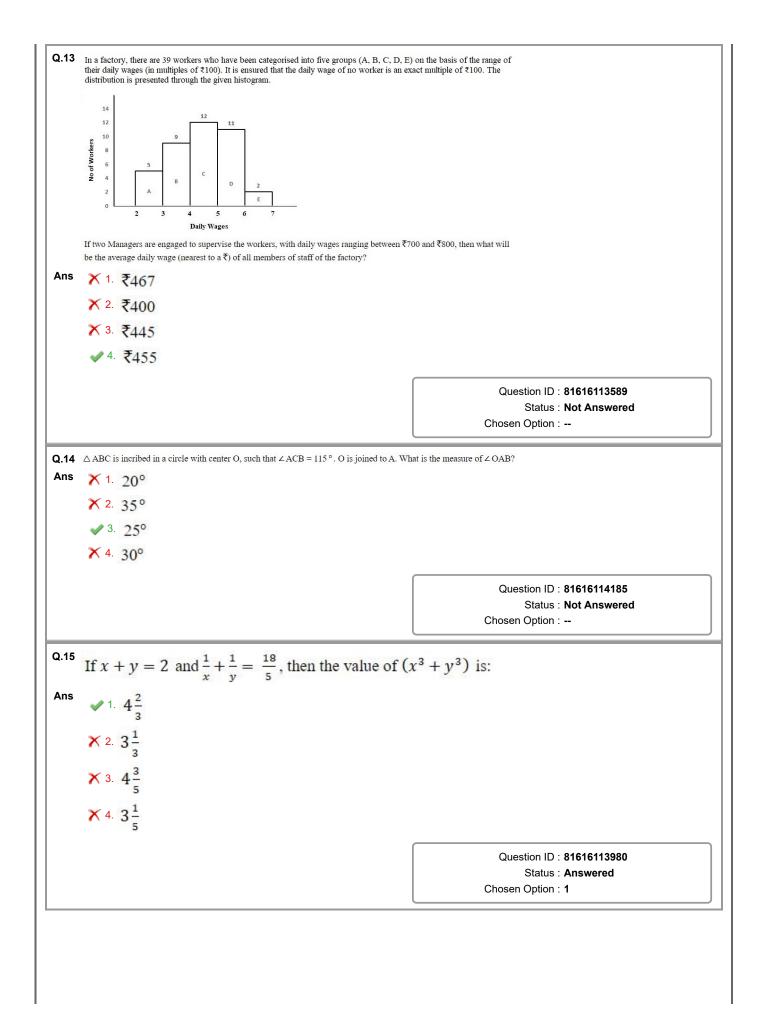

## **Combined Graduate Level Examination 2020 Tier-I**

| Roll Number    |                                                 |
|----------------|-------------------------------------------------|
| Candidate Name |                                                 |
| Venue Name     | i-Tech Zone                                     |
| Exam Date      | 16/08/2021                                      |
| Exam Time      | 3:00 PM - 4:00 PM                               |
| Subject        | Combined Graduate Level Examination 2020 Tier 1 |