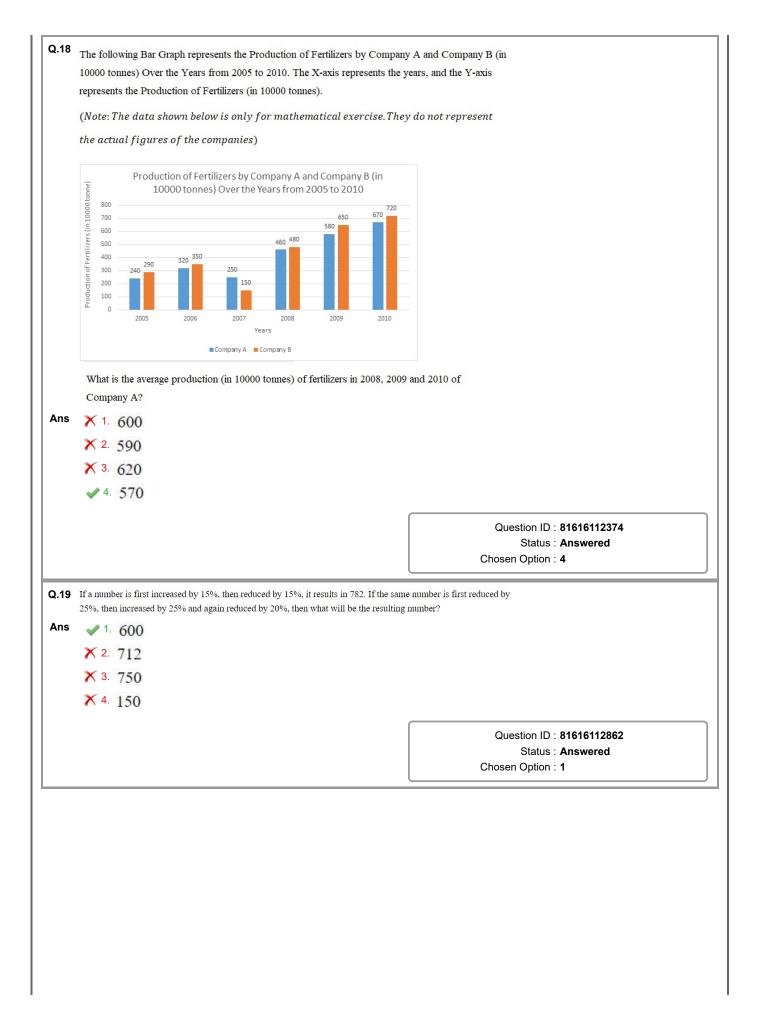

| Chosen Option : 2                              |
|             | <ul> <li>× 1. 85</li> <li>× 2. 155</li> </ul>                                                                                                                                                                                                                            | Chosen Option : 2                              |
| Q.17<br>Ans | <ul> <li>× 1. 85</li> <li>× 2. 155</li> <li>× 385</li> </ul>                                                                                                                                                                                                             | Chosen Option : 2                              |





| Q.23    | Find the difference between squares of the greatest value and the smallest value of P if the                                                                                            | number 5306P2 is divisible                                                               |
|---------|-----------------------------------------------------------------------------------------------------------------------------------------------------------------------------------------|------------------------------------------------------------------------------------------|
|         | by 3.                                                                                                                                                                                   |