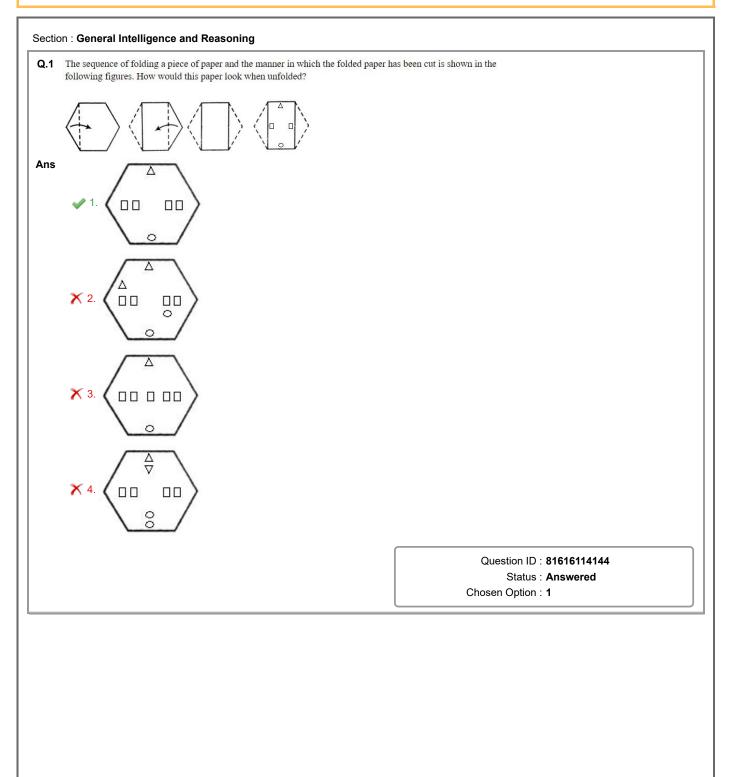

## **Combined Graduate Level Examination 2020 Tier-I**

| Roll Number    |                                                 |
|----------------|-------------------------------------------------|
| Candidate Name |                                                 |
| Venue Name     | i-Tech Zone                                     |
| Exam Date      | 16/08/2021                                      |
| Exam Time      | 3:00 PM - 4:00 PM                               |
| Subject        | Combined Graduate Level Examination 2020 Tier 1 |