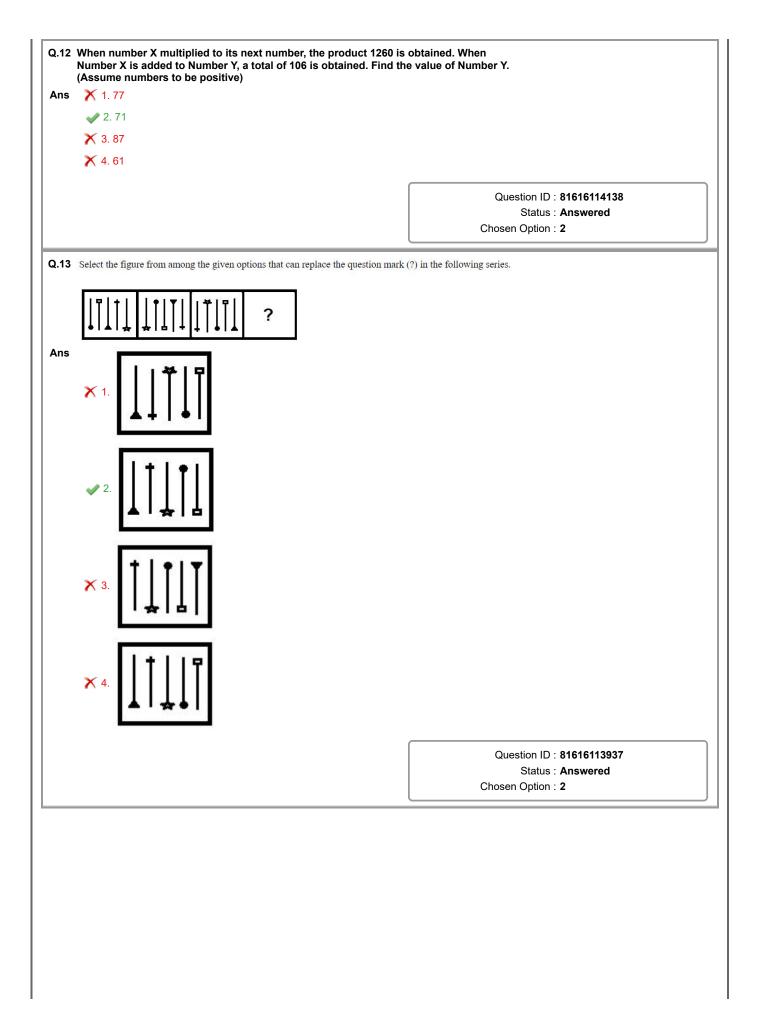

## **Combined Graduate Level Examination 2020 Tier-I**

| Roll Number    |                                                 |
|----------------|-------------------------------------------------|
| Candidate Name |                                                 |
| Venue Name     | i-Tech Zone                                     |
| Exam Date      | 16/08/2021                                      |
| Exam Time      | 3:00 PM - 4:00 PM                               |
| Subject        | Combined Graduate Level Examination 2020 Tier 1 |