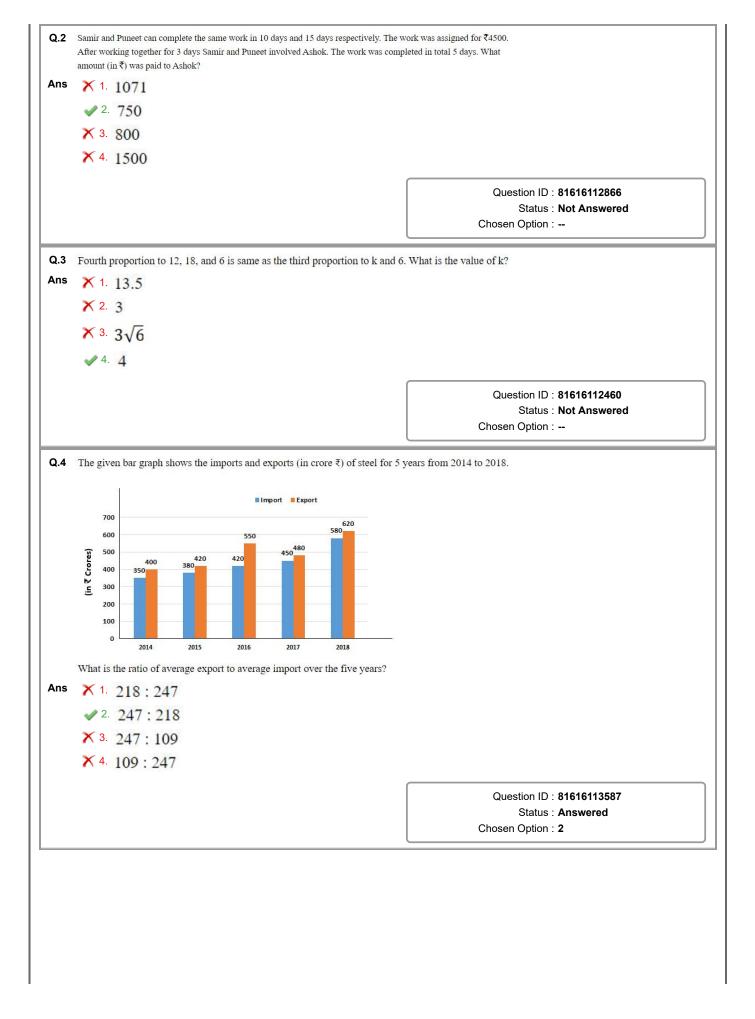

## **Combined Graduate Level Examination 2020 Tier-I**

| Roll Number    |                                                 |
|----------------|-------------------------------------------------|
| Candidate Name |                                                 |
| Venue Name     | i-Tech Zone                                     |
| Exam Date      | 16/08/2021                                      |
| Exam Time      | 3:00 PM - 4:00 PM                               |
| Subject        | Combined Graduate Level Examination 2020 Tier 1 |