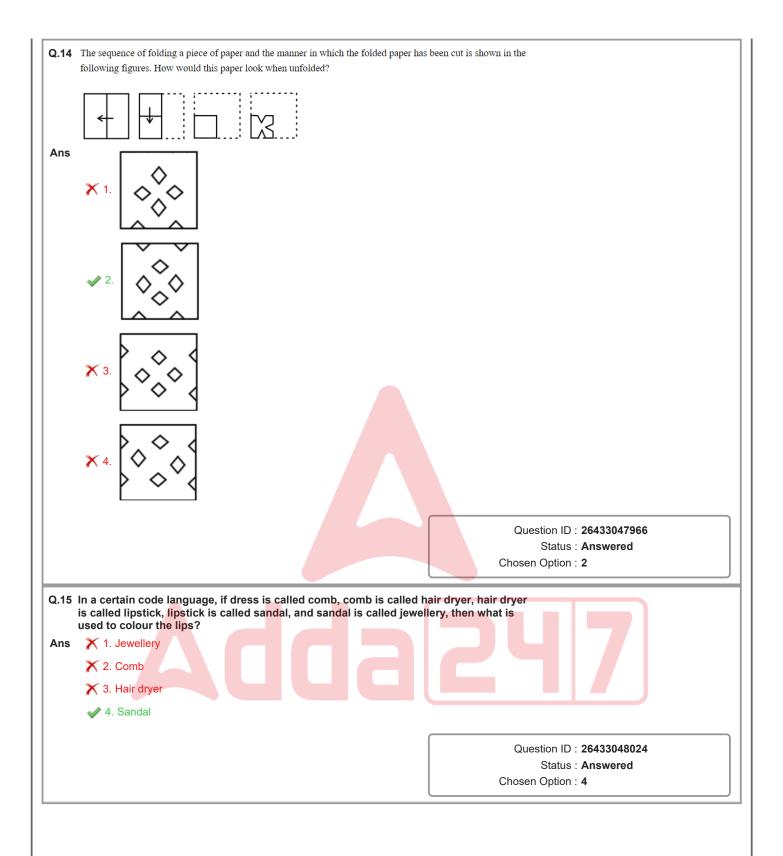

|                                                      |  |
|     |                                                                                                                                                                       |                                                      |  |
|     |                                                                                                                                                                       |                                                      |  |
|     |                                                                                                                                                                       |                                                      |  |









| Q.16        | The heights of seven boys B1, B2, B3, B4, B5, B6 and B7 is compare<br>different heights. B2 is taller than B1 and B6. B7 is shorter than B3 a<br>than B5. B5 is taller than only three boys and B3 is the tallest.<br>How many boys are shorter than B4 and taller than B2?           |                     |                              |
|-------------|---------------------------------------------------------------------------------------------------------------------------------------------------------------------------------------------------------------------------------------------------------------------------------------|---------------------|------------------------------|
| Ans         | ✓ 1.2