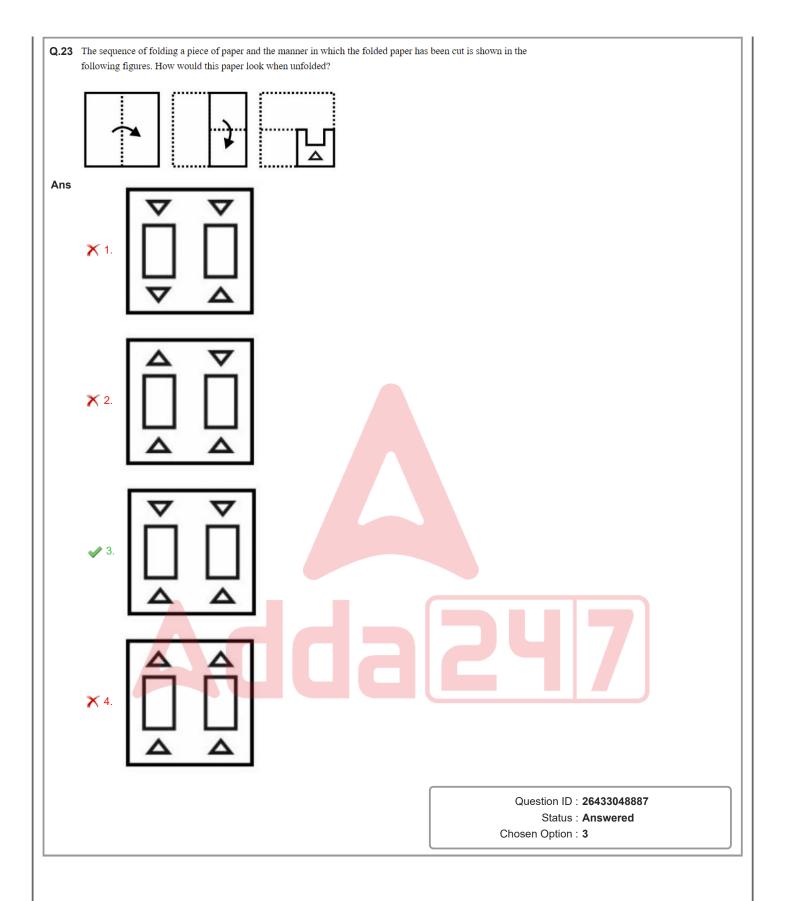

>following does NOT belong to that group?<br>1. NJ<br>2. PN<br>3. LO<br>4. KM<br>After interchanging the two numbers 3 and 6, what will<br>expression?<br>$12 \times 3 \div 6 + 8 - 2$<br>1. 15<br>2. 25<br>3. 30                                                            | sit at any of en<br>nly two boys<br>form a group | Ads. L sits exactly<br>sit between O and<br>b. Which of the<br>Question ID :<br>Status :<br>Chosen Option :<br>of the given | Answered<br>4<br>26433048839<br>Answered |

Q.22 Select the option that is related to the fifth number in the same way as the second number is related to the first number and the fourth number is related to the third number. 23:72::38:117::46:? Ans 🗙 1. 138 **X** 2. 156 🖋 3. 141 🗙 4. 122 Question ID : 26433048478 Status : Answered Chosen Option : 3



| Q.24   | The weight of seven boys B1, B2, B3, B4, B5, B6 and B7 are compare<br>B5 is less than only one boy and more than that of B6. The weight of<br>more nor less than B6 but more than B1, B7, B3.<br>Who weighs the most?                                                                    |                   |                         |
|--------|------------------------------------------------------------------------------------------------------------------------------------------------------------------------------------------------------------------------------------------------------------------------------------------|-------------------|-------------------------|
| Ans    | 🗙 1. B5