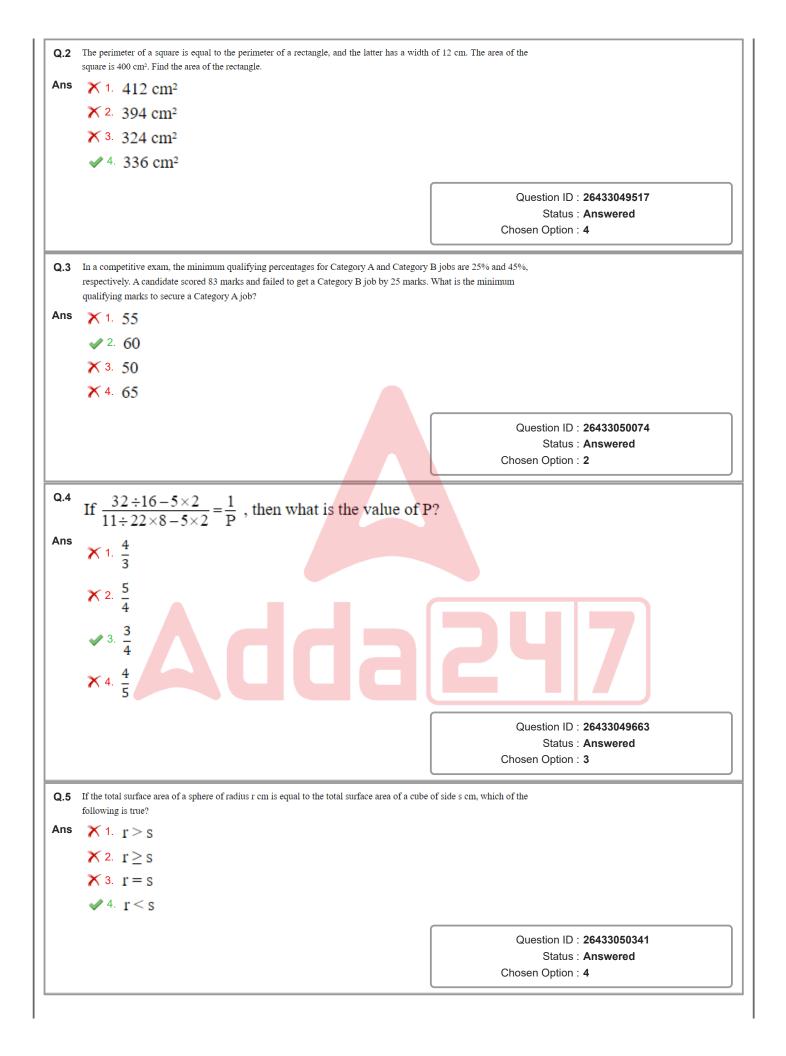

|                   |                         |
|        | <b>×</b> 4. $\frac{1}{5}$ (                                                                                                                                                                                                                                                              |                   | 26433049814             |
|        | <b>★</b> 4. $\frac{1}{5}$                                                                                                                                                                                                                                                                |                   | Answered                |



| Q.6 | The average salary of 12 employees in a company was recorded to be ₹20,000. If the salary of the manager is also included, then the average salary increases by ₹2,000. Find the salary of the manager.                       |
|-----|-------------------------------------------------------------------------------------------------------------------------------------------------------------------------------------------------------------------------------|
| Ans | <b>×</b> 1. ₹36,000                                                                                                                                                                                                           |
|     | <b>√</b> 2. ₹46,000