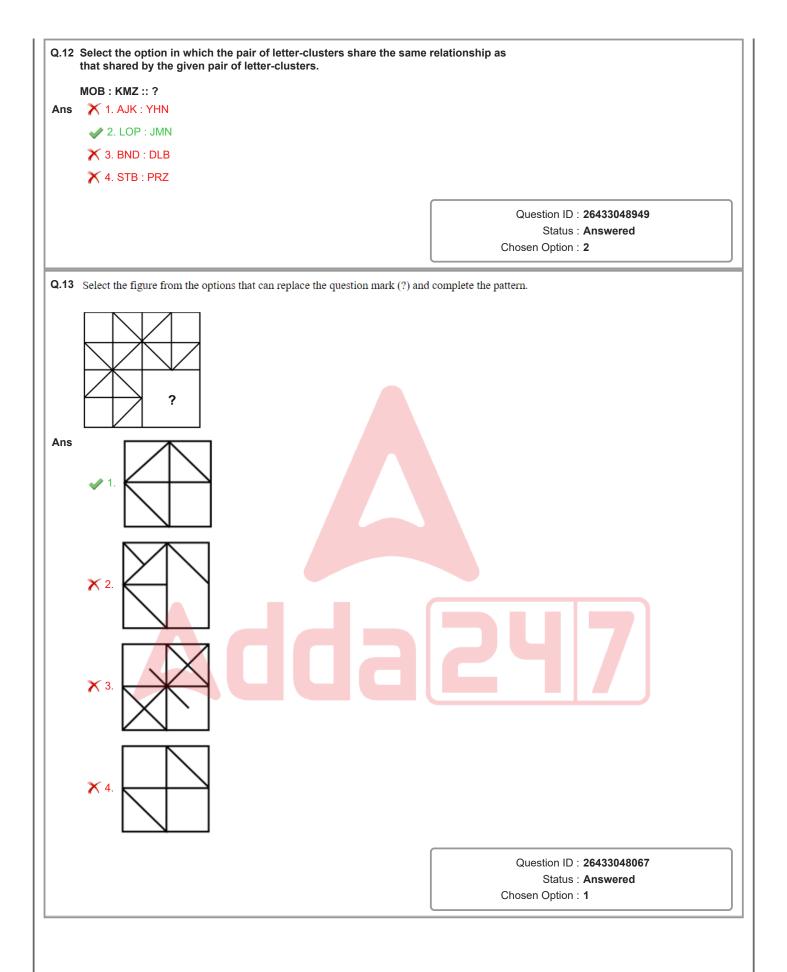

|







| Q.18        | In a certain code language, '587' is written as 'see good<br>'good and beautiful', and '967' is written as 'pictures are<br>the word 'see' in that language?                                                                                                                                                                                                                                                                                                                                                          |                                                  |                                                                                                                             |                                          |
|-------------|---------------------------------------