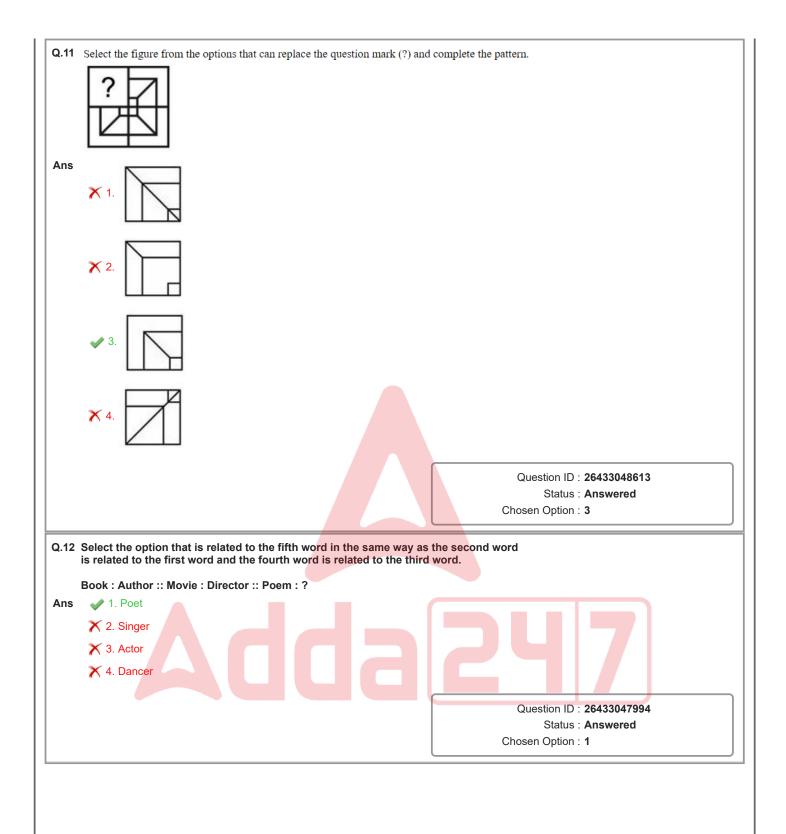

|                                                      |  |
|     |                                                                                                                                                                       |                                                      |  |
|     |                                                                                                                                                                       |                                                      |  |
|     |                                                                                                                                                                       |                                                      |  |









| Q.16        | The heights of seven boys B1, B2, B3, B4, B5, B6 and B7 is compare<br>different heights. B2 is taller than B1 and B6. B7 is shorter than B3 a<br>than B5. B5 is taller than only three boys and B3 is the tallest.<br>How many boys are shorter than B4 and taller than B2?           |                     |                              |
|-------------|---------------------------------------------------------------------------------------------------------------------------------------------------------------------------------------------------------------------------------------------------------------------------------------|---------------------|------------------------------|
| Ans         | ✓ 1.2