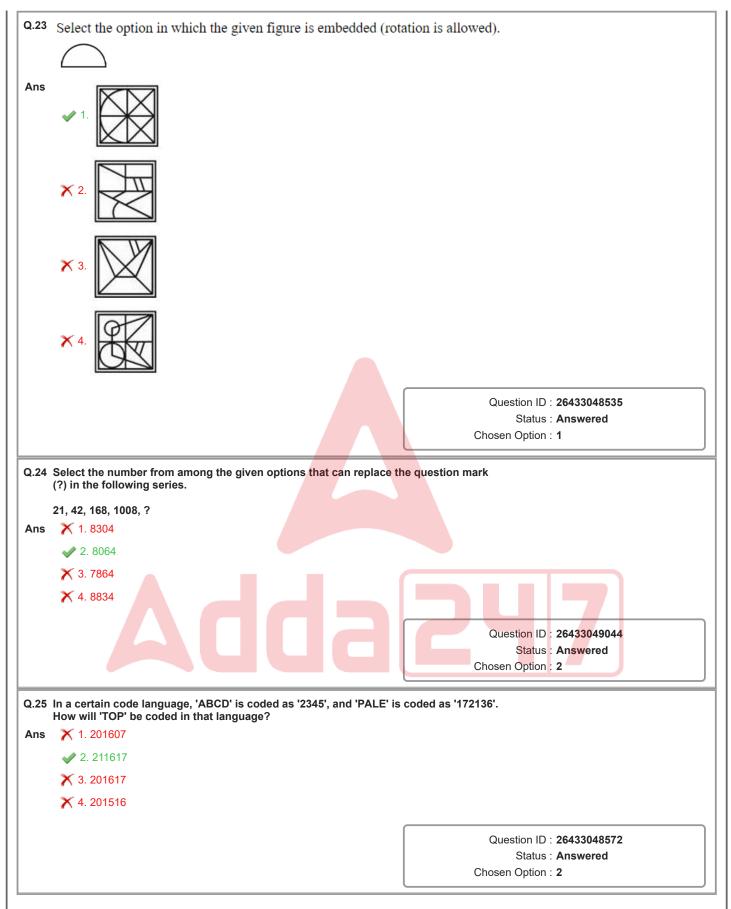

|                                                      |  |  |  |  |
|      |                                                                                                                              | Question ID : 26433048702<br>Status : Answered       |  |  |  |  |
|      |                                                                                                                              |                                                      |  |  |  |  |
|      |                                                                                                                              | Chosen Option : 3                                    |  |  |  |  |





Section : Numerical Aptitude





| Q.9  | Rajan sold an article to Shyam at a profit of 20%, Shyam sold it to Mohan at a loss of 10%, while Mohan sold it to<br>Ratan at a profit of 12.5%. If Ratan purchased the article for ₹1,215, then at what price did Rajan purchase it? |
|------|----------------------------------------------------------------------------------------------------------------------------------------------------------------------------------------------------------------------------------------|
| Ans  | ★1. ₹2,000                                                                                                                                                                                                                             |
|      | Х 2. ₹950