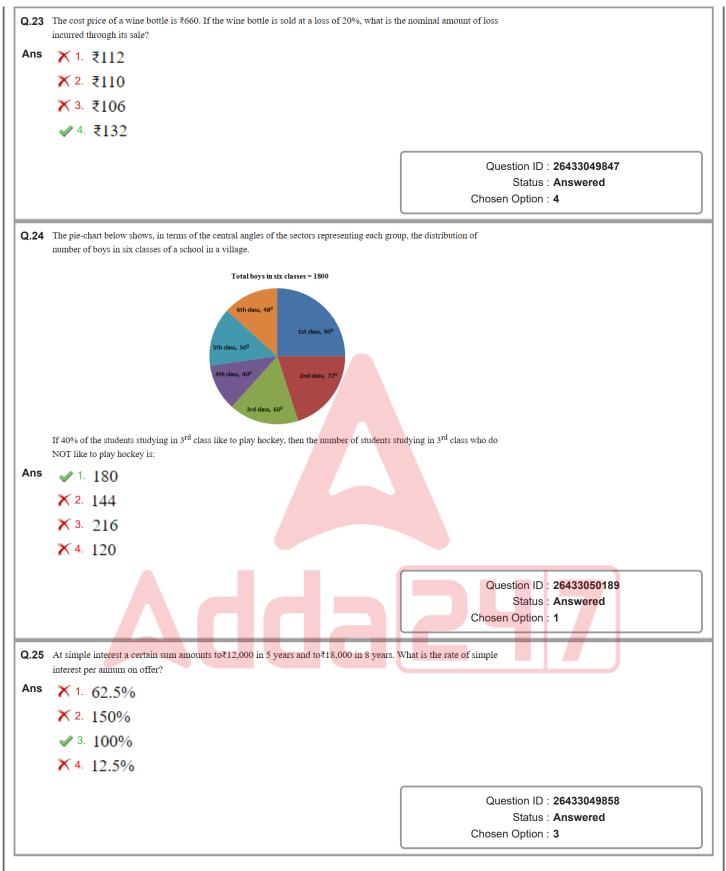

|             | Select the most appropriate meaning of the given idiom.                                                                                                                                                                                                                                                                                                                                                                                                                                                                                                                                                                                                                                                                                                                                                                                                                                                                                                                                                                                                                                                                                                                                                                                                                                                                                                                                                                                                                                                                                                                                                                                                                                                                                                                                                                                                                                                                                                                                                                                                                                                                                 |                                                                                                         |
|-------------|-----------------------------------------------------------------------------------------------------------------------------------------------------------------------------------------------------------------------------------------------------------------------------------------------------------------------------------------------------------------------------------------------------------------------------------------------------------------------------------------------------------------------------------------------------------------------------------------------------------------------------------------------------------------------------------------------------------------------------------------------------------------------------------------------------------------------------------------------------------------------------------------------------------------------------------------------------------------------------------------------------------------------------------------------------------------------------------------------------------------------------------------------------------------------------------------------------------------------------------------------------------------------------------------------------------------------------------------------------------------------------------------------------------------------------------------------------------------------------------------------------------------------------------------------------------------------------------------------------------------------------------------------------------------------------------------------------------------------------------------------------------------------------------------------------------------------------------------------------------------------------------------------------------------------------------------------------------------------------------------------------------------------------------------------------------------------------------------------------------------------------------------|---------------------------------------------------------------------------------------------------------|
|             | Change of heart                                                                                                                                                                                                                                                                                                                                                                                                                                                                                                                                                                                                                                                                                                                                                                                                                                                                                                                                                                                                                                                                                                                                                                                                                                                                                                                                                                                                                                                                                                                                                                                                                                                                                                                                                                                                                                                                                                                                                                                                                                                                                                                         |                                                                                                         |
| Ans         | X 1. To narrowly escape disaster                                                                                                                                                                                                                                                                                                                                                                                                                                                                                                                                                                                                                                                                                                                                                                                                                                                                                                                                                                                                                                                                                                                                                                                                                                                                                                                                                                                                                                                                                                                                                                                                                                                                                                                                                                                                                                                                                                                                                                                                                                                                                                        |                                                                                                         |
|             | 🗙 2. An unfair attack                                                                                                                                                                                                                                                                                                                                                                                                                                                                                                                                                                                                                                                                                                                                                                                                                                                                                                                                                                                                                                                                                                                                                                                                                                                                                                                                                                                                                                                                                                                                                                                                                                                                                                                                                                                                                                                                                                                                                                                                                                                                                                                   |                                                                                                         |
|             | <ul> <li>3. Different opinion about someone or something</li> </ul>                                                                                                                                                                                                                                                                                                                                                                                                                                                                                                                                                                                                                                                                                                                                                                                                                                                                                                                                                                                                                                                                                                                                                                                                                                                                                                                                                                                                                                                                                                                                                                                                                                                                                                                                                                                                                                                                                                                                                                                                                                                                     |                                                                                                         |
|             | <ul> <li>✓ 4. Very similar in appearance</li> </ul>                                                                                                                                                                                                                                                                                                                                                                                                                                                                                                                                                                                                                                                                                                                                                                                                                                                                                                                                                                                                                                                                                                                                                                                                                                                                                                                                                                                                                                                                                                                                                                                                                                                                                                                                                                                                                                                                                                                                                                                                                                                                                     |                                                                                                         |
|             |                                                                                                                                                                                                                                                                                                                                                                                                                                                                                                                                                                                                                                                                                                                                                                                                                                                                                                                                                                                                                                                                                                                                                                                                                                                                                                                                                                                                                                                                                                                                                                                                                                                                                                                                                                                                                                                                                                                                                                                                                                                                                                                                         |                                                                                                         |
|             |                                                                                                                                                                                                                                                                                                                                                                                                                                                                                                                                                                                                                                                                                                                                                                                                                                                                                                                                                                                                                                                                                                                                                                                                                                                                                                                                                                                                                                                                                                                                                                                                                                                                                                                                                                                                                                                                                                                                                                                                                                                                                                                                         | Question ID : 26433051097                                                                               |
|             |                                                                                                                                                                                                                                                                                                                                                                                                                                                                                                                                                                                                                                                                                                                                                                                                                                                                                                                                                                                                                                                                                                                                                                                                                                                                                                                                                                                                                                                                                                                                                                                                                                                                                                                                                                                                                                                                                                                                                                                                                                                                                                                                         | Status : Not Answered                                                                                   |
|             |                                                                                                                                                                                                                                                                                                                                                                                                                                                                                                                                                                                                                                                                                                                                                                                                                                                                                                                                                                                                                                                                                                                                                                                                                                                                                                                                                                                                                                                                                                                                                                                                                                                                                                                                                                                                                                                                                                                                                                                                                                                                                                                                         | Chosen Option :                                                                                         |
| Q.13        | Select the option that corrects the incorrectly spelt words in the                                                                                                                                                                                                                                                                                                                                                                                                                                                                                                                                                                                                                                                                                                                                                                                                                                                                                                                                                                                                                                                                                                                                                                                                                                                                                                                                                                                                                                                                                                                                                                                                                                                                                                                                                                                                                                                                                                                                                                                                                                                                      | given sentence.                                                                                         |
|             | Fifty people have been taken into polise custoudy.                                                                                                                                                                                                                                                                                                                                                                                                                                                                                                                                                                                                                                                                                                                                                                                                                                                                                                                                                                                                                                                                                                                                                                                                                                                                                                                                                                                                                                                                                                                                                                                                                                                                                                                                                                                                                                                                                                                                                                                                                                                                                      |                                                                                                         |
| Ans         | igma 1. Fivety people have been taken into polise custody.                                                                                                                                                                                                                                                                                                                                                                                                                                                                                                                                                                                                                                                                                                                                                                                                                                                                                                                                                                                                                                                                                                                                                                                                                                                                                                                                                                                                                                                                                                                                                                                                                                                                                                                                                                                                                                                                                                                                                                                                                                                                              |                                                                                                         |
|             | imes 2. Fiffty people have been taken into polis custoudy.                                                                                                                                                                                                                                                                                                                                                                                                                                                                                                                                                                                                                                                                                                                                                                                                                                                                                                                                                                                                                                                                                                                                                                                                                                                                                                                                                                                                                                                                                                                                                                                                                                                                                                                                                                                                                                                                                                                                                                                                                                                                              |                                                                                                         |
|             | $\mathbf{X}$ 3. Fifity people have been taken into police custoudy.                                                                                                                                                                                                                                                                                                                                                                                                                                                                                                                                                                                                                                                                                                                                                                                                                                                                                                                                                                                                                                                                                                                                                                                                                                                                                                                                                                                                                                                                                                                                                                                                                                                                                                                                                                                                                                                                                                                                                                                                                                                                     |                                                                                                         |
|             | ✓ 4. Fifty people have been taken into police custody.                                                                                                                                                                                                                                                                                                                                                                                                                                                                                                                                                                                                                                                                                                                                                                                                                                                                                                                                                                                                                                                                                                                                                                                                                                                                                                                                                                                                                                                                                                                                                                                                                                                                                                                                                                                                                                                                                                                                                                                                                                                                                  |                                                                                                         |
|             |                                                                                                                                                                                                                                                                                                                                                                                                                                                                                                                                                                                                                                                                                                                                                                                                                                                                                                                                                                                                                                                                                                                                                                                                                                                                                                                                                                                                                                                                                                                                                                                                                                                                                                                                                                                                                                                                                                                                                                                                                                                                                                                                         |                                                                                                         |
|             |                                                                                                                                                                                                                                                                                                                                                                                                                                                                                                                                                                                                                                                                                                                                                                                                                                                                                                                                                                                                                                                                                                                                                                                                                                                                                                                                                                                                                                                                                                                                                                                                                                                                                                                                                                                                                                                                                                                                                                                                                                                                                                                                         | Question ID : 26433050599                                                                               |
|             |                                                                                                                                                                                                                                                                                                                                                                                                                                                                                                                                                                                                                                                                                                                                                                                                                                                                                                                                                                                                                                                                                                                                                                                                                                                                                                                                                                                                                                                                                                                                                                                                                                                                                                                                                                                                                                                                                                                                                                                                                                                                                                                                         | Status : Answered                                                                                       |
|             |                                                                                                                                                                                                                                                                                                                                                                                                                                                                                                                                                                                                                                                                                                                                                                                                                                                                                                                                                                                                                                                                                                                                                                                                                                                                                                                                                                                                                                                                                                                                                                                                                                                                                                                                                                                                                                                                                                                                                                                                                                                                                                                                         | Chosen Option : 4                                                                                       |
| Q.14        | Select the INCORRECTLY spelt word.                                                                                                                                                                                                                                                                                                                                                                                                                                                                                                                                                                                                                                                                                                                                                                                                                                                                                                                                                                                                                                                                                                                                                                                                                                                                                                                                                                                                                                                                                                                                                                                                                                                                                                                                                                                                                                                                                                                                                                                                                                                                                                      |                                                                                                         |
| Q.14        | <ul> <li>✓ 1. Swimming</li> <li>✓ 2. Borowing</li> <li>✓ 3. Sovereign</li> </ul>                                                                                                                                                                                                                                                                                                                                                                                                                                                                                                                                                                                                                                                                                                                                                                                                                                                                                                                                                                                                                                                                                                                                                                                                                                                                                                                                                                                                                                                                                                                                                                                                                                                                                                                                                                                                                                                                                                                                                                                                                                                        |                                                                                                         |
|             | <ul> <li>1. Swimming</li> <li>2. Borowing</li> </ul>                                                                                                                                                                                                                                                                                                                                                                                                                                                                                                                                                                                                                                                                                                                                                                                                                                                                                                                                                                                                                                                                                                                                                                                                                                                                                                                                                                                                                                                                                                                                                                                                                                                                                                                                                                                                                                                                                                                                                                                                                                                                                    |                                                                                                         |
|             | <ul> <li>✓ 1. Swimming</li> <li>✓ 2. Borowing</li> <li>✓ 3. Sovereign</li> </ul>                                                                                                                                                                                                                                                                                                                                                                                                                                                                                                                                                                                                                                                                                                                                                                                                                                                                                                                                                                                                                                                                                                                                                                                                                                                                                                                                                                                                                                                                                                                                                                                                                                                                                                                                                                                                                                                                                                                                                                                                                                                        | Question ID : 26433051491                                                                               |
|             | <ul> <li>✓ 1. Swimming</li> <li>✓ 2. Borowing</li> <li>✓ 3. Sovereign</li> </ul>                                                                                                                                                                                                                                                                                                                                                                                                                                                                                                                                                                                                                                                                                                                                                                                                                                                                                                                                                                                                                                                                                                                                                                                                                                                                                                                                                                                                                                                                                                                                                                                                                                                                                                                                                                                                                                                                                                                                                                                                                                                        | Question ID : 26433051491<br>Status : Answered                                                          |
|             | <ul> <li>✓ 1. Swimming</li> <li>✓ 2. Borowing</li> <li>✓ 3. Sovereign</li> </ul>                                                                                                                                                                                                                                                                                                                                                                                                                                                                                                                                                                                                                                                                                                                                                                                                                                                                                                                                                                                                                                                                                                                                                                                                                                                                                                                                                                                                                                                                                                                                                                                                                                                                                                                                                                                                                                                                                                                                                                                                                                                        |                                                                                                         |
| Ans         | <ul> <li>1. Swimming</li> <li>2. Borowing</li> <li>3. Sovereign</li> <li>4. Preserve</li> </ul>                                                                                                                                                                                                                                                                                                                                                                                                                                                                                                                                                                                                                                                                                                                                                                                                                                                                                                                                                                                                                                                                                                                                                                                                                                                                                                                                                                                                                                                                                                                                                                                                                                                                                                                                                                                                                                                                                                                                                                                                                                         | Status : Answered<br>Chosen Option : 2                                                                  |
| Ans         | <ul> <li>✓ 1. Swimming</li> <li>✓ 2. Borowing</li> <li>✓ 3. Sovereign</li> </ul>                                                                                                                                                                                                                                                                                                                                                                                                                                                                                                                                                                                                                                                                                                                                                                                                                                                                                                                                                                                                                                                                                                                                                                                                                                                                                                                                                                                                                                                                                                                                                                                                                                                                                                                                                                                                                                                                                                                                                                                                                                                        | Status : Answered<br>Chosen Option : 2                                                                  |
| Ans         | <ul> <li>1. Swimming</li> <li>2. Borowing</li> <li>3. Sovereign</li> <li>4. Preserve</li> </ul> Select the option that can be used as a one-word substitute for thwords. One who hates mankind                                                                                                                                                                                                                                                                                                                                                                                                                                                                                                                                                                                                                                                                                                                                                                                                                                                                                                                                                                                                                                                                                                                                                                                                                                                                                                                                                                                                                                                                                                                                                                                                                                                                                                                                                                                                                                                                                                                                          | Status : Answered<br>Chosen Option : 2                                                                  |
| Ans         | <ul> <li>1. Swimming</li> <li>2. Borowing</li> <li>3. Sovereign</li> <li>4. Preserve</li> </ul>                                                                                                                                                                                                                                                                                                                                                                                                                                                                                                                                                                                                                                                                                                                                                                                                                                                                                                                                                                                                                                                                                                                                                                                                                                                                                                                                                                                                                                                                                                                                                                                                                                                                                                                                                                                                                                                                                                                                                                                                                                         | Status : Answered<br>Chosen Option : 2                                                                  |
| Ans<br>Q.15 | <ul> <li>1. Swimming</li> <li>2. Borowing</li> <li>3. Sovereign</li> <li>4. Preserve</li> </ul> Select the option that can be used as a one-word substitute for thwords. One who hates mankind                                                                                                                                                                                                                                                                                                                                                                                                                                                                                                                                                                                                                                                                                                                                                                                                                                                                                                                                                                                                                                                                                                                                                                                                                                                                                                                                                                                                                                                                                                                                                                                                                                                                                                                                                                                                                                                                                                                                          | Status : Answered<br>Chosen Option : 2                                                                  |
| Ans<br>Q.15 | <ul> <li>1. Swimming</li> <li>2. Borowing</li> <li>3. Sovereign</li> <li>4. Preserve</li> <li>Construction of the second second</li></ul> | Status : Answered<br>Chosen Option : 2                                                                  |
| Ans<br>Q.15 | <ul> <li>1. Swimming</li> <li>2. Borowing</li> <li>3. Sovereign</li> <li>4. Preserve</li> </ul> Select the option that can be used as a one-word substitute for the words. One who hates mankind <ul> <li>1. Altruist</li> <li>2. Compere</li> </ul>                                                                                                                                                                                                                                                                                                                                                                                                                                                                                                                                                                                                                                                                                                                                                                                                                                                                                                                                                                                                                                                                                                                                                                                                                                                                                                                                                                                                                                                                                                                                                                                                                                                                                                                                                                                                                                                                                    | Status : Answered<br>Chosen Option : 2                                                                  |
| Ans<br>Q.15 | <ul> <li>1. Swimming</li> <li>2. Borowing</li> <li>3. Sovereign</li> <li>4. Preserve</li> </ul> Select the option that can be used as a one-word substitute for th words. One who hates mankind <ul> <li>1. Altruist</li> <li>2. Compere</li> <li>3. Malevolent</li> </ul>                                                                                                                                                                                                                                                                                                                                                                                                                                                                                                                                                                                                                                                                                                                                                                                                                                                                                                                                                                                                                                                                                                                                                                                                                                                                                                                                                                                                                                                                                                                                                                                                                                                                                                                                                                                                                                                              | Status : Answered<br>Chosen Option : 2                                                                  |
| Ans<br>Q.15 | <ul> <li>1. Swimming</li> <li>2. Borowing</li> <li>3. Sovereign</li> <li>4. Preserve</li> </ul> Select the option that can be used as a one-word substitute for th words. One who hates mankind <ul> <li>1. Altruist</li> <li>2. Compere</li> <li>3. Malevolent</li> </ul>                                                                                                                                                                                                                                                                                                                                                                                                                                                                                                                                                                                                                                                                                                                                                                                                                                                                                                                                                                                                                                                                                                                                                                                                                                                                                                                                                                                                                                                                                                                                                                                                                                                                                                                                                                                                                                                              | Status : Answered         Chosen Option : 2         me given group of         Question ID : 26433050839 |
| Ans<br>Q.15 | <ul> <li>1. Swimming</li> <li>2. Borowing</li> <li>3. Sovereign</li> <li>4. Preserve</li> </ul> Select the option that can be used as a one-word substitute for th words. One who hates mankind <ul> <li>1. Altruist</li> <li>2. Compere</li> <li>3. Malevolent</li> </ul>                                                                                                                                                                                                                                                                                                                                                                                                                                                                                                                                                                                                                                                                                                                                                                                                                                                                                                                                                                                                                                                                                                                                                                                                                                                                                                                                                                                                                                                                                                                                                                                                                                                                                                                                                                                                                                                              | Status : Answered<br>Chosen Option : 2                                                                  |