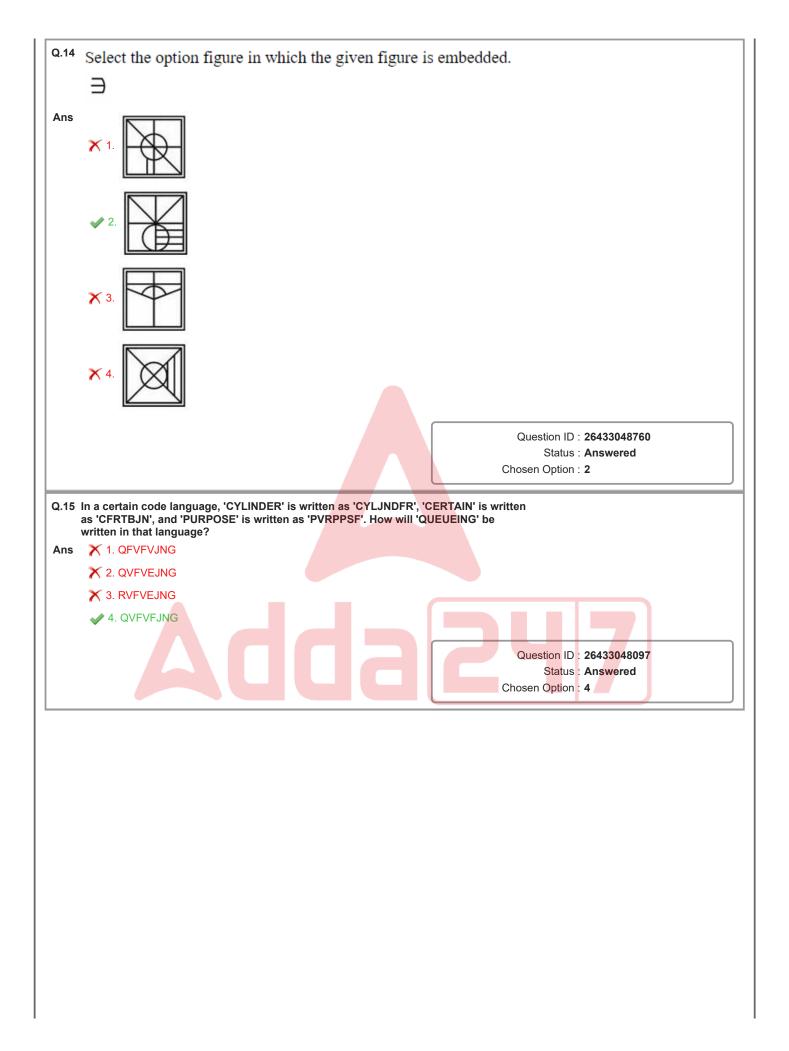

|







| Q.18        | In a certain code language, '587' is written as 'see good<br>'good and beautiful', and '967' is written as 'pictures are<br>the word 'see' in that language?                                                                                                                                                                                                                                                                                                                                                          |                                                  |                                                                                                                             |                                          |
|-------------|-----------------------------------------