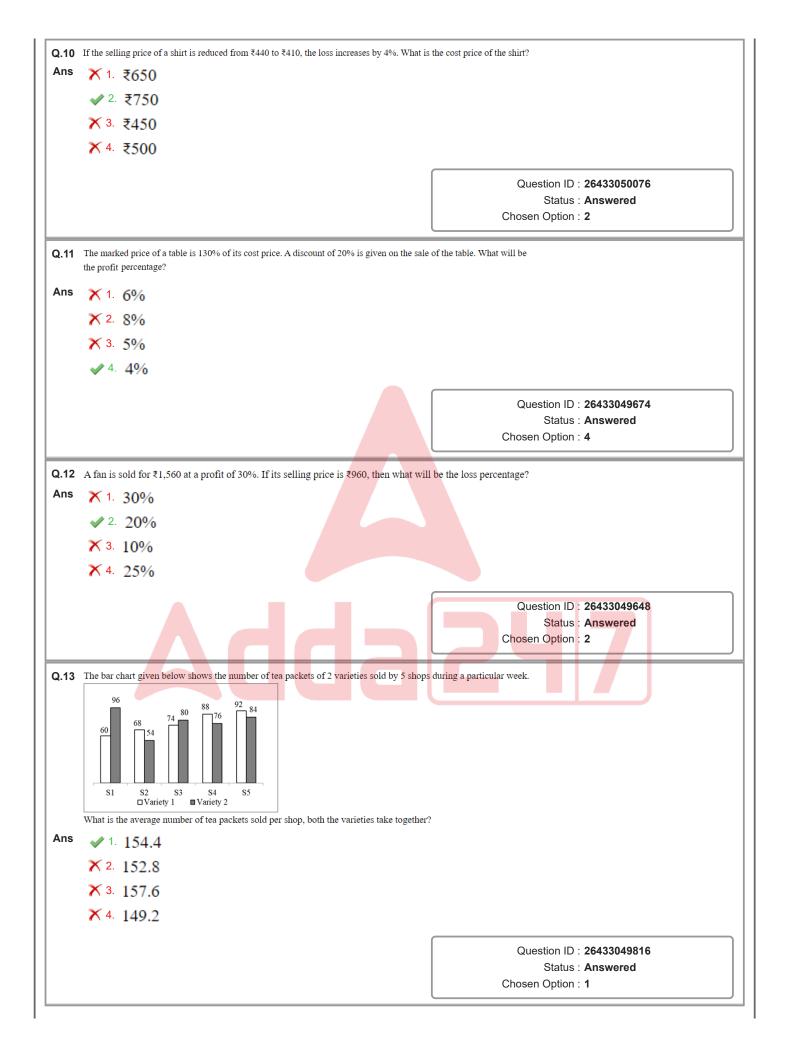

| Q.17  | The following pie chart shows the number of bags sold by 7 different shops during a month as percentages of the total number of bags sold during this month by these 7 shops taken together.                                                                                                                                                                                                                                                                                                                                                                                                                                                                                                                                                                                                                                                                                                                                                                                                                                                                                                                                                                                                                                                                                                                                                                                                                                                                                                                                                                                                                                                                                                                                                                                                                                                                                                                                                                                                                                                                                                                                                                                                                                                                                                                                                                                                           |
|-------|--------------------------------------------------------------------------------------------------------------------------------------------------------------------------------------------------------------------------------------------------------------------------------------------------------------------------------------------------------------------------------------------------------------------------------------------------------------------------------------------------------------------------------------------------------------------------------------------------------------------------------------------------------------------------------------------------------------------------------------------------------------------------------------------------------------------------------------------------------------------------------------------------------------------------------------------------------------------------------------------------------------------------------------------------------------------------------------------------------------------------------------------------------------------------------------------------------------------------------------------------------------------------------------------------------------------------------------------------------------------------------------------------------------------------------------------------------------------------------------------------------------------------------------------------------------------------------------------------------------------------------------------------------------------------------------------------------------------------------------------------------------------------------------------------------------------------------------------------------------------------------------------------------------------------------------------------------------------------------------------------------------------------------------------------------------------------------------------------------------------------------------------------------------------------------------------------------------------------------------------------------------------------------------------------------------------------------------------------------------------------------------------------------|
|       | $\begin{array}{c c} & & & \\ & & & \\ & & & \\ & & & \\ & & & \\ & & & \\ & & & \\ & & & \\ & & & \\ & & & \\ & & & \\ & & & \\ & & & \\ & & & \\ & & & \\ & & & \\ & & & \\ & & & \\ & & & \\ & & & \\ & & & \\ & & & \\ & & & \\ & & & \\ & & & \\ & & & \\ & & & \\ & & & \\ & & & \\ & & & \\ & & & \\ & & & \\ & & & \\ & & & \\ & & & \\ & & & \\ & & & \\ & & & \\ & & & \\ & & & \\ & & & \\ & & & \\ & & & \\ & & & \\ & & & \\ & & & \\ & & & \\ & & & \\ & & & \\ & & & \\ & & & \\ & & & \\ & & & \\ & & & \\ & & & \\ & & & \\ & & & \\ & & & \\ & & & \\ & & & \\ & & & \\ & & & \\ & & & \\ & & & \\ & & & \\ & & & \\ & & & \\ & & & \\ & & & \\ & & & \\ & & & \\ & & & \\ & & & \\ & & & \\ & & & \\ & & & \\ & & & \\ & & & \\ & & & \\ & & & \\ & & & \\ & & & \\ & & & \\ & & & \\ & & & \\ & & & \\ & & & \\ & & & \\ & & & \\ & & & \\ & & & \\ & & & \\ & & & \\ & & & \\ & & & \\ & & & \\ & & & \\ & & & \\ & & & \\ & & & \\ & & & \\ & & & \\ & & & \\ & & & \\ & & & \\ & & & \\ & & & \\ & & & \\ & & & \\ & & & \\ & & & \\ & & & \\ & & & \\ & & & \\ & & & \\ & & & \\ & & & \\ & & & \\ & & & \\ & & & \\ & & & \\ & & & \\ & & & \\ & & & \\ & & & \\ & & & \\ & & & \\ & & & \\ & & & \\ & & & \\ & & & \\ & & & \\ & & & \\ & & & \\ & & & \\ & & & \\ & & & \\ & & & \\ & & & \\ & & & \\ & & & \\ & & & \\ & & & \\ & & & \\ & & & \\ & & & \\ & & & \\ & & & \\ & & & \\ & & & \\ & & & \\ & & & \\ & & & \\ & & & \\ & & & \\ & & & \\ & & & \\ & & & \\ & & & \\ & & & \\ & & & \\ & & & \\ & & & \\ & & & \\ & & & \\ & & & \\ & & & \\ & & & \\ & & & \\ & & & \\ & & & \\ & & & \\ & & & \\ & & & \\ & & & \\ & & & \\ & & & \\ & & & \\ & & & \\ & & & \\ & & & \\ & & & \\ & & & \\ & & & \\ & & & \\ & & & \\ & & & \\ & & & \\ & & & \\ & & & \\ & & & \\ & & & \\ & & & \\ & & & \\ & & & \\ & & & \\ & & & \\ & & & \\ & & & \\ & & & \\ & & & \\ & & & \\ & & & \\ & & & \\ & & & \\ & & & \\ & & & \\ & & & \\ & & & \\ & & & \\ & & & \\ & & & & \\ & & & \\ & & & \\ & & & \\ & & & \\ & & & \\ & & & \\ & & & \\ & & & \\ & & & \\ & & & \\ & & & \\ & & & \\ & & & \\ & & & \\ & & & \\ & & & \\ & & & \\ & & & \\ & & & \\ & & & \\ & & & \\ & & & \\ & & & \\ & & & \\ & & & \\ & & & \\ & & & \\ & & & \\ & & & \\ & & & & \\ & & & \\ & & & \\ & & & & \\ & & & & \\ & & & & \\ & & & & \\ & & & & \\ & & & & \\ & & & & \\ & & & & \\ &$ |
| Ans   | total number of bags sold by S3 and S7 taken together?                                                                                                                                                                                                                                                                                                                                                                                                                                                                                                                                                                                                                                                                                                                                                                                                                                                                                                                                                                                                                                                                                                                                                                                                                                                                                                                                                                                                                                                                                                                                                                                                                                                                                                                                                                                                                                                                                                                                                                                                                                                                                                                                                                                                                                                                                                                                                 |
| 7 110 | × 1. 240<br>★ 2. 196                                                                                                                                                                                                                                                                                                                                                                                                                                                                                                                                                                                                                                                                                                                                                                                                                                                                                                                                                                                                                                                                                                                                                                                                                                                                                                                                                                                                                                                                                                                                                                                                                                                                                                                                                                                                                                                                                                                                                                                                                                                                                                                                                                                                                                                                                                                                                                                   |
|       | ✓ 3. 224                                                                                                                                                                                                                                                                                                                                                                                                                                                                                                                                                                                                                                                                                                                                                                                                                                                                                                                                                                                                                                                                                                                                                                                                                                                                                                                                                                                                                                                                                                                                                                                                                                                                                                                                                                                                                                                                                                                                                                                                                                                                                                                                                                                                                                                                                                                                                                                               |
|       | × 4. 210                                                                                                                                                                                                                                                                                                                                                                                                                                                                                                                                                                                                                                                                                                                                                                                                                                                                                                                                                                                                                                                                                                                                                                                                                                                                                                                                                                                                                                                                                                                                                                                                                                                                                                                                                                                                                                                                                                                                                                                                                                                                                                                                                                                                                                                                                                                                                                                               |
|       |                                                                                                                                                                                                                                                                                                                                                                                                                                                                                                                                                                                                                                                                                                                                                                                                                                                                                                                                                                                                                                                                                                                                                                                                                                                                                                                                                                                                                                                                                                                                                                                                                                                                                                                                                                                                                                                                                                                                                                                                                                                                                                                                                                                                                                                                                                                                                                                                        |
|       | Question ID : 26433049667<br>Status : Answered                                                                                                                                                                                                                                                                                                                                                                                                                                                                                                                                                                                                                                                                                                                                                                                                                                                                                                                                                                                                                                                                                                                                                                                                                                                                                                                                                                                                                                                                                                                                                                                                                                                                                                                                                                                                                                                                                                                                                                                                                                                                                                                                                                                                                                                                                                                                                         |
|       | Chosen Option : 3                                                                                                                                                                                                                                                                                                                                                                                                                                                                                                                                                                                                                                                                                                                                                                                                                                                                                                                                                                                                                                                                                                                                                                                                                                                                                                                                                                                                                                                                                                                                                                                                                                                                                                                                                                                                                                                                                                                                                                                                                                                                                                                                                                                                                                                                                                                                                                                      |
| Q.18  | The average weight of A, B, and C is 52 kg. If the average weight of B and C is 44 kg and that of C and A is 46 kg, then                                                                                                                                                                                                                                                                                                                                                                                                                                                                                                                                                                                                                                                                                                                                                                                                                                                                                                                                                                                                                                                                                                                                                                                                                                                                                                                                                                                                                                                                                                                                                                                                                                                                                                                                                                                                                                                                                                                                                                                                                                                                                                                                                                                                                                                                               |
|       | what will be the weight of C?                                                                                                                                                                                                                                                                                                                                                                                                                                                                                                                                                                                                                                                                                                                                                                                                                                                                                                                                                                                                                                                                                                                                                                                                                                                                                                                                                                                                                                                                                                                                                                                                                                                                                                                                                                                                                                                                                                                                                                                                                                                                                                                                                                                                                                                                                                                                                                          |
| Ans   | ✓ 1. 24 kg                                                                                                                                                                                                                                                                                                                                                                                                                                                                                                                                                                                                                                                                                                                                                                                                                                                                                                                                                                                                                                                                                                                                                                                                                                                                                                                                                                                                                                                                                                                                                                                                                                                                                                                                                                                                                                                                                                                                                                                                                                                                                                                                                                                                                                                                                                                                                                                             |
|       | × 2. 38 kg                                                                                                                                                                                                                                                                                                                                                                                                                                                                                                                                                                                                                                                                                                                                                                                                                                                                                                                                                                                                                                                                                                                                                                                                                                                                                                                                                                                                                                                                                                                                                                                                                                                                                                                                                                                                                                                                                                                                                                                                                                                                                                                                                                                                                                                                                                                                                                                             |
|       | × 3. 36 kg                                                                                                                                                                                                                                                                                                                                                                                                                                                                                                                                                                                                                                                                                                                                                                                                                                                                                                                                                                                                                                                                                                                                                                                                                                                                                                                                                                                                                                                                                                                                                                                                                                                                                                                                                                                                                                                                                                                                                                                                                                                                                                                                                                                                                                                                                                                                                                                             |
|       | <b>★</b> 4. 68 kg                                                                                                                                                                                                                                                                                                                                                                                                                                                                                                                                                                                                                                                                                                                                                                                                                                                                                                                                                                                                                                                                                                                                                                                                                                                                                                                                                                                                                                                                                                                                                                                                                                                                                                                                                                                                                                                                                                                                                                                                                                                                                                                                                                                                                                                                                                                                                                                      |
|       |                                                                                                                                                                                                                                                                                                                                                                                                                                                                                                                                                                                                                                                                                                                                                                                                                                                                                                                                                                                                                                                                                                                                                                                                                                                                                                                                                                                                                                                                                                                                                                                                                                                                                                                                                                                                                                                                                                                                                                                                                                                                                                                                                                                                                                                                                                                                                                                                        |
|       | Question ID : 26433050321<br>Status : Answered                                                                                                                                                                                                                                                                                                                                                                                                                                                                                                                                                                                                                                                                                                                                                                                                                                                                                                                                                                                                                                                                                                                                                                                                                                                                                                                                                                                                                                                                                                                                                                                                                                                                                                                                                                                                                                                                                                                                                                                                                                                                                                                                                                                                                                                                                                                                                         |
|       | Chosen Option : 1                                                                                                                                                                                                                                                                                                                                                                                                                                                                                                                                                                                                                                                                                                                                                                                                                                                                                                                                                                                                                                                                                                                                                                                                                                                                                                                                                                                                                                                                                                                                                                                                                                                                                                                                                                                                                                                                                                                                                                                                                                                                                                                                                                                                                                                                                                                                                                                      |
| Q.19  | The speed of a boat in still water is 10 km/h. The speed of the stream is 2 km/h. What is the total distance that the boat                                                                                                                                                                                                                                                                                                                                                                                                                                                                                                                                                                                                                                                                                                                                                                                                                                                                                                                                                                                                                                                                                                                                                                                                                                                                                                                                                                                                                                                                                                                                                                                                                                                                                                                                                                                                                                                                                                                                                                                                                                                                                                                                                                                                                                                                             |
|       | will travel if it is rowed for 4 hours upstream and 3 hours downstream?                                                                                                                                                                                                                                                                                                                                                                                                                                                                                                                                                                                                                                                                                                                                                                                                                                                                                                                                                                                                                                                                                                                                                                                                                                                                                                                                                                                                                                                                                                                                                                                                                                                                                                                                                                                                                                                                                                                                                                                                                                                                                                                                                                                                                                                                                                                                |
| Ans   | × 1. 70 km                                                                                                                                                                                                                                                                                                                                                                                                                                                                                                                                                                                                                                                                                                                                                                                                                                                                                                                                                                                                                                                                                                                                                                                                                                                                                                                                                                                                                                                                                                                                                                                                                                                                                                                                                                                                                                                                                                                                                                                                                                                                                                                                                                                                                                                                                                                                                                                             |
|       | × 2. 72 km                                                                                                                                                                                                                                                                                                                                                                                                                                                                                                                                                                                                                                                                                                                                                                                                                                                                                                                                                                                                                                                                                                                                                                                                                                                                                                                                                                                                                                                                                                                                                                                                                                                                                                                                                                                                                                                                                                                                                                                                                                                                                                                                                                                                                                                                                                                                                                                             |
|       | × 3. 64 km                                                                                                                                                                                                                                                                                                                                                                                                                                                                                                                                                                                                                                                                                                                                                                                                                                                                                                                                                                                                                                                                                                                                                                                                                                                                                                                                                                                                                                                                                                                                                                                                                                                                                                                                                                                                                                                                                                                                                                                                                                                                                                                                                                                                                                                                                                                                                                                             |
|       | ✓ <sup>4.</sup> 68 km                                                                                                                                                                                                                                                                                                                                                                                                                                                                                                                                                                                                                                                                                                                                                                                                                                                                                                                                                                                                                                                                                                                                                                                                                                                                                                                                                                                                                                                                                                                                                                                                                                                                                                                                                                                                                                                                                                                                                                                                                                                                                                                                                                                                                                                                                                                                                                                  |
|       | Question ID : 26433049795                                                                                                                                                                                                                                                                                                                                                                                                                                                                                                                                                                                                                                                                                                                                                                                                                                                                                                                                                                                                                                                                                                                                                                                                                                                                                                                                                                                                                                                                                                                                                                                                                                                                                                                                                                                                                                                                                                                                                                                                                                                                                                                                                                                                                                                                                                                                                                              |
|       | Status : <b>Answered</b><br>Chosen Option : <b>4</b>                                                                                                                                                                                                                                                                                                                                                                                                                                                                                                                                                                                                                                                                                                                                                                                                                                                                                                                                                                                                                                                                                                                                                                                                                                                                                                                                                                                                                                                                                                                                                                                                                                                                                                                                                                                                                                                                                                                                                                                                                                                                                                                                                                                                                                                                                                                                                   |
|       | Chosen Option . 4                                                                                                                                                                                                                                                                                                                                                                                                                                                                                                                                                                                                                                                                                                                                                                                                                                                                                                                                                                                                                                                                                                                                                                                                                                                                                                                                                                                                                                                                                                                                                                                                                                                                                                                                                                                                                                                                                                                                                                                                                                                                                                                                                                                                                                                                                                                                                                                      |
|       |                                                                                                                                                                                                                                                                                                                                                                                                                                                                                                                                                                                                                                                                                                                                                                                                                                                                                                                                                                                                                                                                                                                                                                                                                                                                                                                                                                                                                                                                                                                                                                                                                                                                                                                                                                                                                                                                                                                                                                                                                                                                                                                                                                                                                                                                                                                                                                                                        |
|       |                                                                                                                                                                                                                                                                                                                                                                                                                                                                                                                                                                                                                                                                                                                                                                                                                                                                                                                                                                                                                                                                                                                                                                                                                                                                                                                                                                                                                                                                                                                                                                                                                                                                                                                                                                                                                                                                                                                                                                                                                                                                                                                                                                                                                                                                                                                                                                                                        |
|       |                                                                                                                                                                                                                                                                                                                                                                                                                                                                                                                                                                                                                                                                                                                                                                                                                                                                                                                                                                                                                                                                                                                                                                                                                                                                                                                                                                                                                                                                                                                                                                                                                                                                                                                                                                                                                                                                                                                                                                                                                                                                                                                                                                                                                                                                                                                                                                                                        |