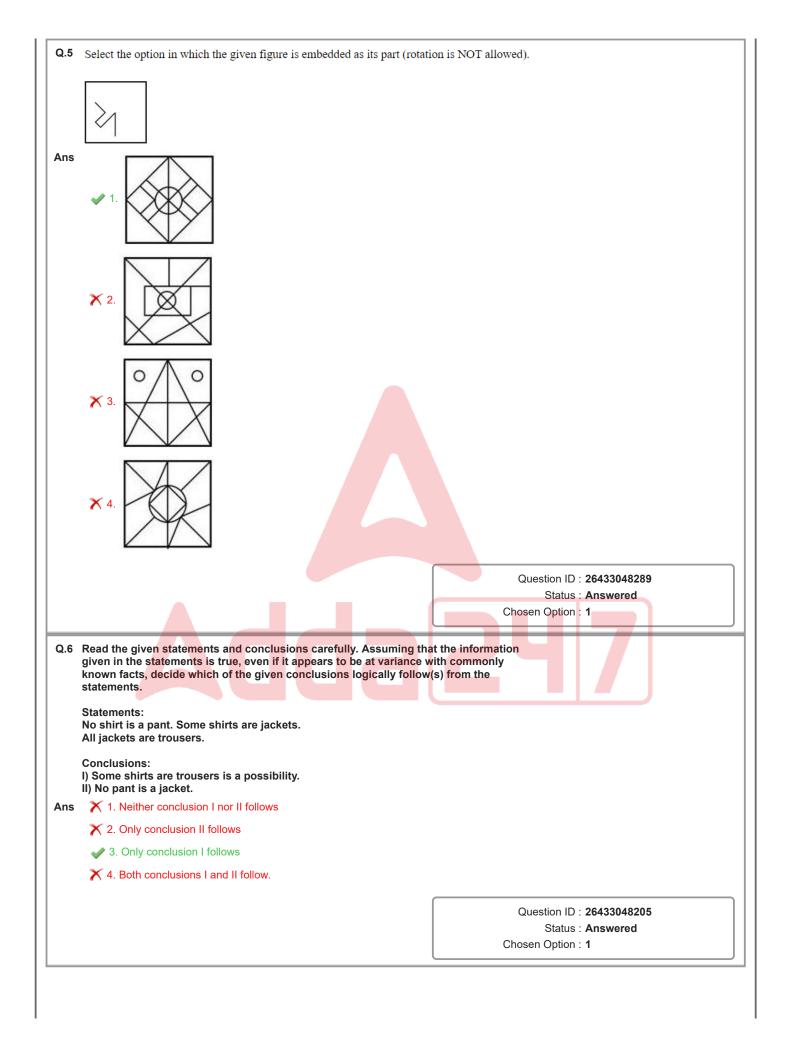

| Q.16 | Select the option that will improve the underlined part of the given no improvement is needed, select 'No improvement required'.                                                                                                                                  | sentence. In case                                                   |
|------|-------------------------------------------------------------------------------------------------------------------------------------------------------------------------------------------------------------------------------------------------------------------|---------------------------------------------------------------------|
| Ans  | Although the waters may have receded, <u>the aftermath of one of the</u><br><u>natural disaster</u> had only just begun.<br>1. the aftermath of one of the world's biggest natural disasters                                                                      | world's biggest                                                     |
|      | X 2. No improvement required                                                                                                                                                                                                                                      |                                                                     |
|      | $\mathbf{X}$ 3. the aftermath of one of the worlds' biggest natural disasters has                                                                                                                                                                                 |                                                                     |
|      | $\mathbf{X}$ 4. the aftermath of one of the worlds' biggest natural disaster $\mathbf{X}$                                                                                                                                                                         |                                                                     |
|      |                                                                                                                                                                                                                                                                   |                                                                     |
|      |                                                                                                                                                                                                                                                                   | Question ID : 26433051595                                           |
|      |                                                                                                                                                                                                                                                                   | Status : Answered                                                   |
|      |                                                                                                                                                                                                                                                                   | Chosen Option : 1                                                   |
| Q.17 | Select the most appropriate synonym of the given word.                                                                                                                                                                                                            |                                                                     |
|      | Modest                                                                                                                                                                                                                                                            |                                                                     |
| Ans  | 🗙 1. Bold                                                                                                                                                                                                                                                         |                                                                     |
|      | ✓ 2. Humble                                                                                                                                                                                                                                                       |                                                                     |
|      | 🗙 3. Dismal                                                                                                                                                                                                                                                       |                                                                     |
|      | 🗙 4. Grave                                                                                                                                                                                                                                                        |                                                                     |
|      |                                                                                                                                                                                                                                                                   |                                                                     |
|      |                                                                                                                                                                                                                                                                   | Question ID : 26433051381                                           |
|      |                                                                                                                                                                                                                                                                   | Status : <b>Answered</b><br>Chosen Option : <b>2</b>                |
|      |                                                                                                                                                                                                                                                                   |                                                                     |
| Q.18 | The following sentence has been split into four segments. Identify t contains a grammatical error.                                                                                                                                                                |                                                                     |
|      | Most of the / freshwater lake in India / are in the / Himalayan region.                                                                                                                                                                                           |                                                                     |
| 4.00 |                                                                                                                                                                                                                                                                   |                                                                     |
| Ans  | X 1. Himalayan region                                                                                                                                                                                                                                             |                                                                     |
| Ans  | <ul> <li>1. Himalayan region</li> <li>2. Most of the</li> </ul>                                                                                                                                                                                                   |                                                                     |
| Ans  | <ul> <li>1. Himalayan region</li> <li>2. Most of the</li> <li>3. are in the</li> </ul>                                                                                                                                                                            |                                                                     |
| Ans  | <ul> <li>1. Himalayan region</li> <li>2. Most of the</li> </ul>                                                                                                                                                                                                   | $\mathbf{D}\mathbf{U}7$                                             |
| Ans  | <ul> <li>1. Himalayan region</li> <li>2. Most of the</li> <li>3. are in the</li> </ul>                                                                                                                                                                            | <b>DU7</b>                                                          |
| Ans  | <ul> <li>1. Himalayan region</li> <li>2. Most of the</li> <li>3. are in the</li> </ul>                                                                                                                                                                            | Question ID : 26433051470<br>Status : Answered                      |
| Ans  | <ul> <li>1. Himalayan region</li> <li>2. Most of the</li> <li>3. are in the</li> </ul>                                                                                                                                                                            | Question ID : 26433051470                                           |
|      | <ul> <li>1. Himalayan region</li> <li>2. Most of the</li> <li>3. are in the</li> <li>4. freshwater lake in India</li> </ul>                                                                                                                                       | Question ID : 26433051470<br>Status : Answered                      |
|      | <ul> <li>1. Himalayan region</li> <li>2. Most of the</li> <li>3. are in the</li> <li>4. freshwater lake in India</li> </ul> Select the most appropriate ANTONYM of the given word.                                                                                | Question ID : 26433051470<br>Status : Answered                      |
| Q.19 | <ul> <li>1. Himalayan region</li> <li>2. Most of the</li> <li>3. are in the</li> <li>4. freshwater lake in India</li> </ul> Select the most appropriate ANTONYM of the given word. Refute                                                                         | Question ID : 26433051470<br>Status : Answered                      |
|      | <ul> <li>1. Himalayan region</li> <li>2. Most of the</li> <li>3. are in the</li> <li>4. freshwater lake in India</li> </ul> Select the most appropriate ANTONYM of the given word. Refute <ul> <li>1. Endorse</li> </ul>                                          | Question ID : 26433051470<br>Status : Answered                      |
| Q.19 | <ul> <li>1. Himalayan region</li> <li>2. Most of the</li> <li>3. are in the</li> <li>4. freshwater lake in India</li> </ul> Select the most appropriate ANTONYM of the given word. Refute <ul> <li>1. Endorse</li> <li>2. Acknowledge</li> </ul>                  | Question ID : 26433051470<br>Status : Answered                      |
| Q.19 | <ul> <li>1. Himalayan region</li> <li>2. Most of the</li> <li>3. are in the</li> <li>4. freshwater lake in India</li> </ul> Select the most appropriate ANTONYM of the given word. Refute <ul> <li>1. Endorse</li> <li>2. Acknowledge</li> <li>3. Deny</li> </ul> | Question ID : 26433051470<br>Status : Answered                      |
| Q.19 | <ul> <li>1. Himalayan region</li> <li>2. Most of the</li> <li>3. are in the</li> <li>4. freshwater lake in India</li> </ul> Select the most appropriate ANTONYM of the given word. Refute <ul> <li>1. Endorse</li> <li>2. Acknowledge</li> </ul>                  | Question ID : 26433051470<br>Status : Answered                      |
| Q.19 | <ul> <li>1. Himalayan region</li> <li>2. Most of the</li> <li>3. are in the</li> <li>4. freshwater lake in India</li> </ul> Select the most appropriate ANTONYM of the given word. Refute <ul> <li>1. Endorse</li> <li>2. Acknowledge</li> <li>3. Deny</li> </ul> | Question ID : 26433051470<br>Status : Answered                      |
| Q.19 | <ul> <li>1. Himalayan region</li> <li>2. Most of the</li> <li>3. are in the</li> <li>4. freshwater lake in India</li> </ul> Select the most appropriate ANTONYM of the given word. Refute <ul> <li>1. Endorse</li> <li>2. Acknowledge</li> <li>3. Deny</li> </ul> | Question ID : 26433051470<br>Status : Answered<br>Chosen Option : 4 |
| Q.19 | <ul> <li>1. Himalayan region</li> <li>2. Most of the</li> <li>3. are in the</li> <li>4. freshwater lake in India</li> </ul> Select the most appropriate ANTONYM of the given word. Refute <ul> <li>1. Endorse</li> <li>2. Acknowledge</li> <li>3. Deny</li> </ul> | Question ID : 26433051470<br>Status : Answered<br>Chosen Option : 4 |