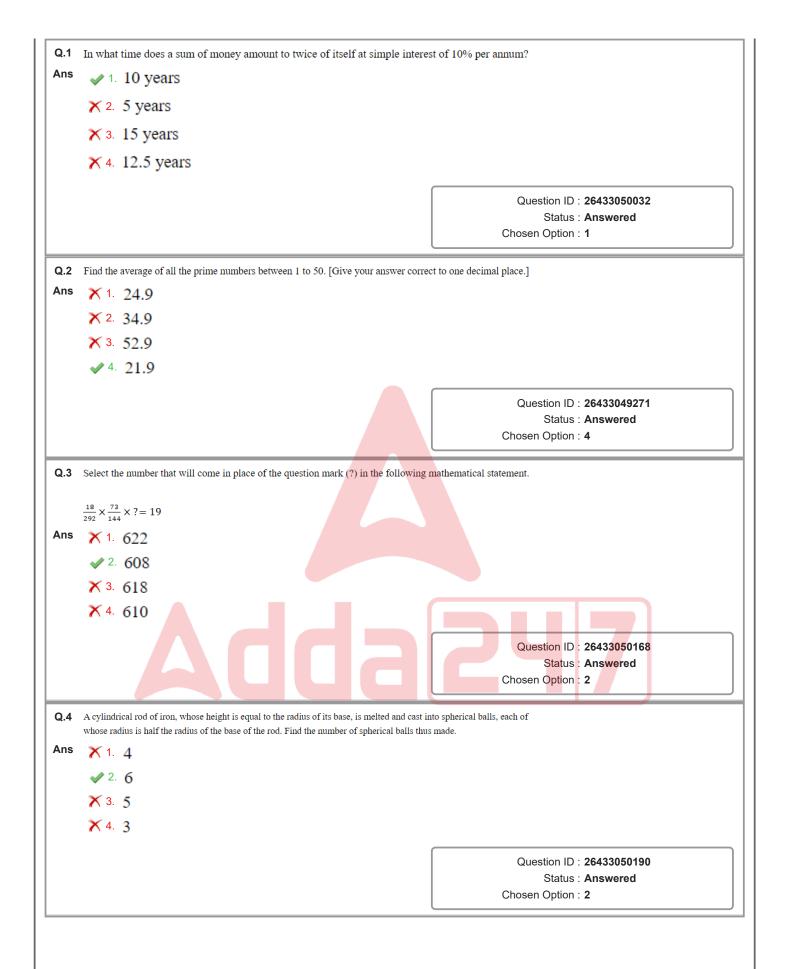

|                                                      |  |  |  |  |
|      |                                                                                                                              | Question ID : 26433048702<br>Status : Answered       |  |  |  |  |
|      |                                                                                                                              |                                                      |  |  |  |  |
|      |                                                                                                                              | Chosen Option : 3                                    |  |  |  |  |





Section : Numerical Aptitude





| Q.9  | Rajan sold an article to Shyam at a profit of 20%, Shyam sold it to Mohan at a loss of 10%, while Mohan sold it to<br>Ratan at a profit of 12.5%. If Ratan purchased the article for ₹1,215, then at what price did Rajan purchase it? |
|------|----------------------------------------------------------------------------------------------------------------------------------------------------------------------------------------------------------------------------------------|
| Ans  | ★1. ₹2,000                                                                                                                                                                                                                             |
|      | Х 2. ₹950