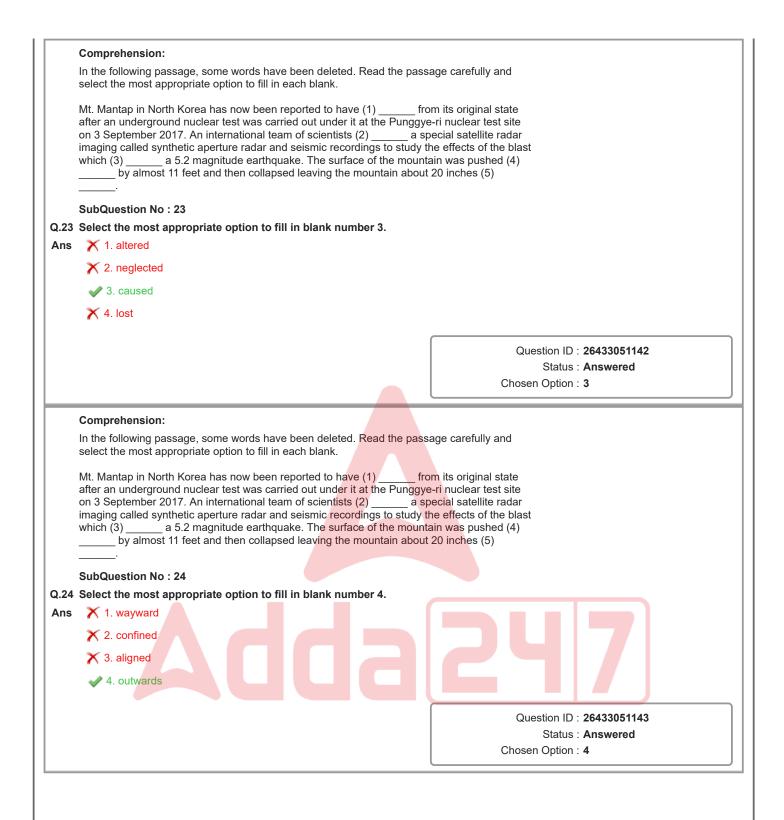

| Status : <b>Answered</b><br>Chosen Option : <b>2</b>                                           |  |  |  |  |  |
|      |                                                                                                                                                                                                                                                                                                                                                                                                                                           |                                                                                                |  |  |  |  |  |



|            | Comprehension:                                                                                                                                                                                                                                                                                                                                                                                                                                                                                                                            |                                                                                                                                      |  |  |  |
|------------|-----------------------------------------------------------------------------------------------------