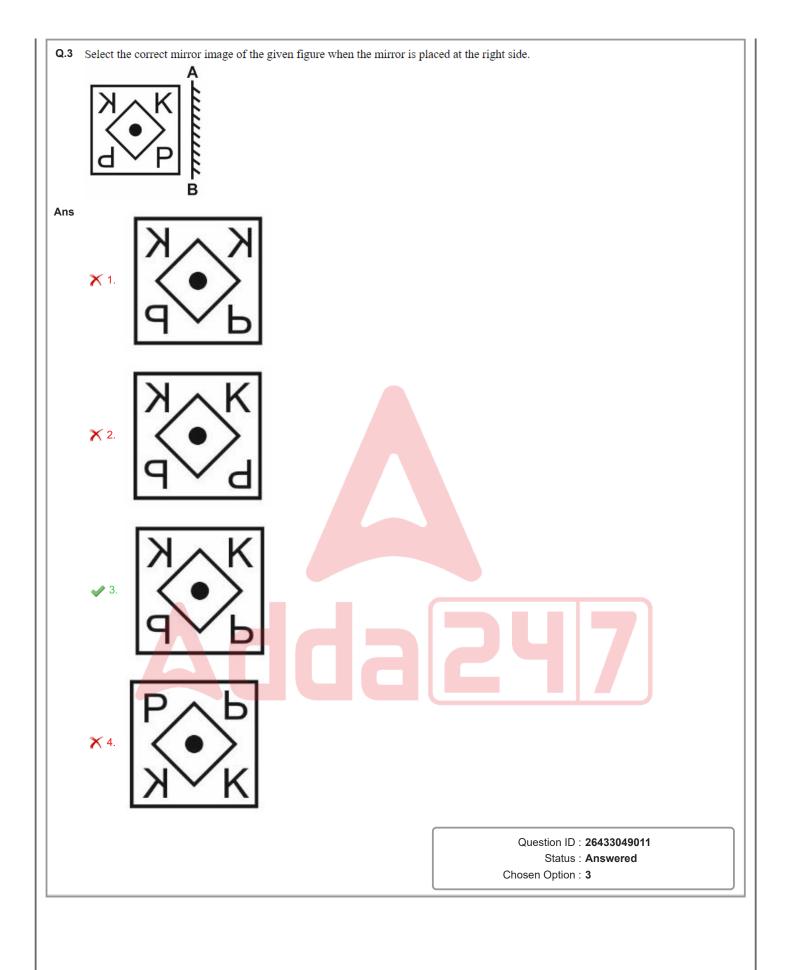

osition is J<br>Question ID : 26433047976<br>Status : Answered<br>Chosen Option : 1                      |  |  |  |
| Q.1<br>Ans | <ul> <li>1 J, K, L, M and N are sitting on a bench. J is the immediate neighbour of N, and J is not sitting with L who sits on the bench. J sits to the right of M and N. M sits to the right of N. In whisiting?</li> <li>1. Third from the left</li> <li>2. Fourth from the left</li> <li>3. Second from the left</li> <li>4. Second from the right</li> </ul> 2 Select the number from among the given options that can replace (?) in the following series. 48, 52, 60, 72, 88, ? 18 1. 118 <ul> <li>2. 98</li> <li>3. 112</li> </ul> | he right end of the<br>ich position is J<br>Question ID : 26433047976<br>Status : Answered<br>Chosen Option : 1<br>the question mark |  |  |  |





| -          | Select the option that is related to the sixth number in the same way as the number is related to the second number and third number is related to four 8432 : 4382 :: 2496 : 4926 :: ? : 2174 | first<br>th number.                                          |
|------------|------------------------------------------------------------------------------------------------------------------------------------------------------------------------------------------------|--------------------------------------------------------------|
| Ans        | s 🗙 1. 7412                                                                                                                                                                                    |