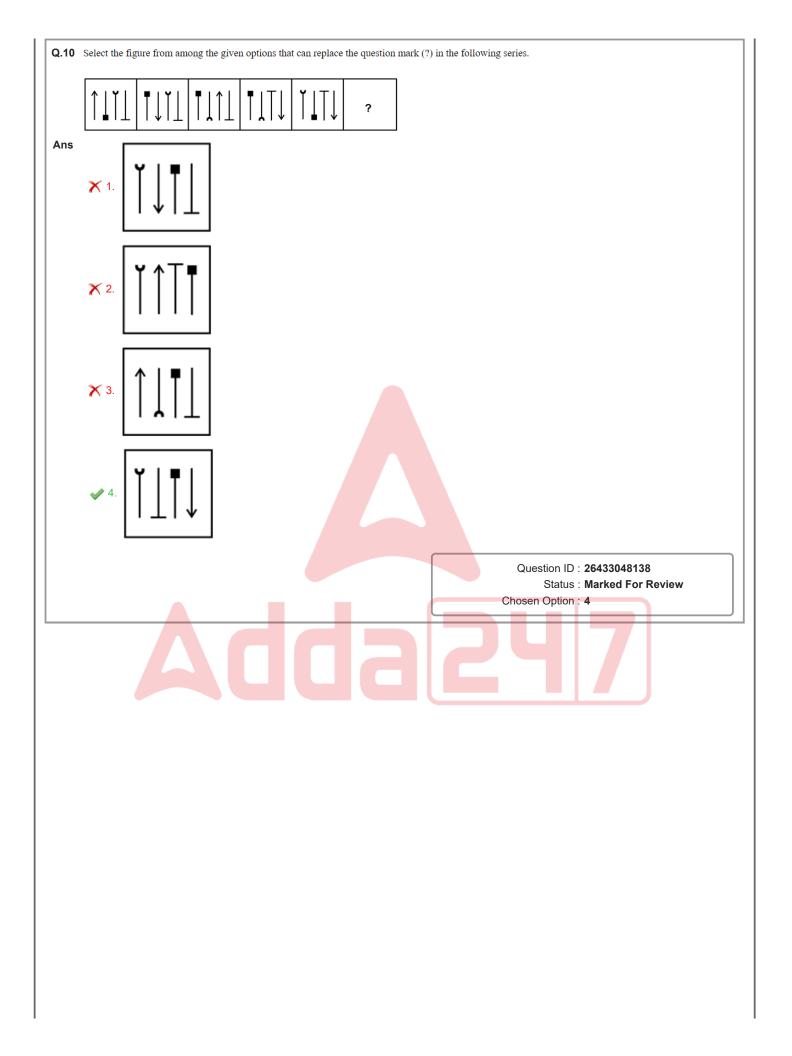

|                                                      |  |
|     |                                                                                                                                                                       |                                                      |  |
|     |                                                                                                                                                                       |                                                      |  |
|     |                                                                                                                                                                       |                                                      |  |









| Q.16        | The heights of seven boys B1, B2, B3, B4, B5, B6 and B7 is compare<br>different heights. B2 is taller than B1 and B6. B7 is shorter than B3 a<br>than B5. B5 is taller than only three boys and B3 is the tallest.<br>How many boys are shorter than B4 and taller than B2?           |                     |                              |
|-------------|---------------------------------------------------------------------------------------------------------------------------------------------------------------------------------------------------------------------------------------------------------------------------------------|---------------------|------------------------------|
| Ans         | ✓ 1.2