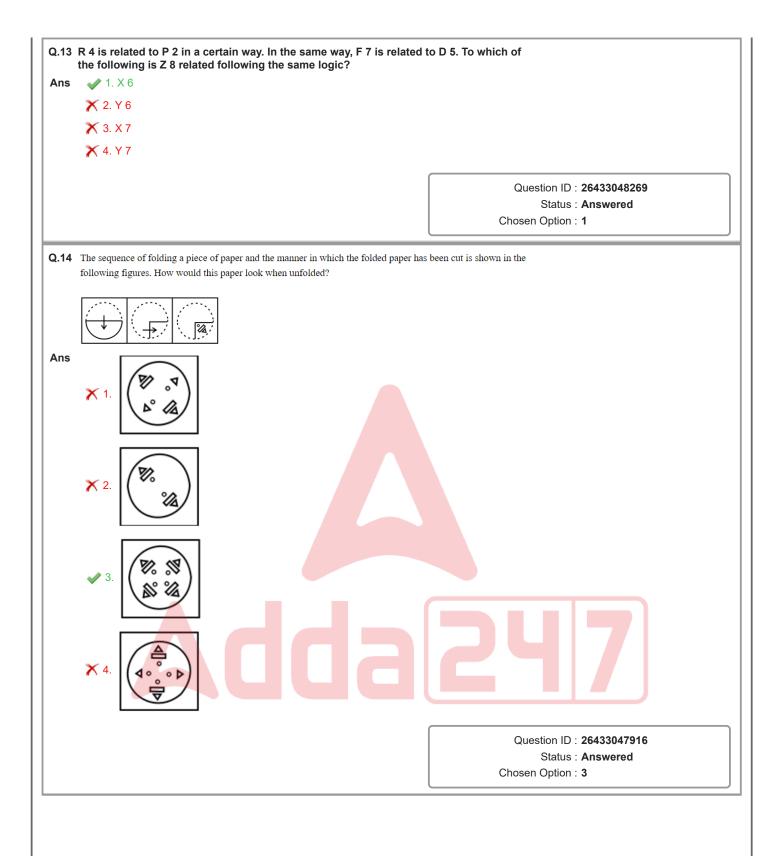

|
| Ans  |                                                                                                                                                                                                                                                                                       |                                                                                          |
| Ans  | ✓ 2. Only conclusion II follows                                                                                                                                                                                                                                                       |                                                                                          |



| Q.15 | The volume of 7 spheres V1, V2, V3, V4, V5, V6 and V7 are compared. The volume of<br>/4 is less than V1, V2 and V5. The volume of V7 is greater than only two spheres. The<br>rolume of V4 is more than V7. If the volume of V6 is not the lowest, then the volume of<br>now many spheres is less than V3? |
|------|------------------------------------------------------------------------------------------------------------------------------------------------------------------------------------------------------------------------------------------------------------------------------------------------------------|
| Ans  | 1.0