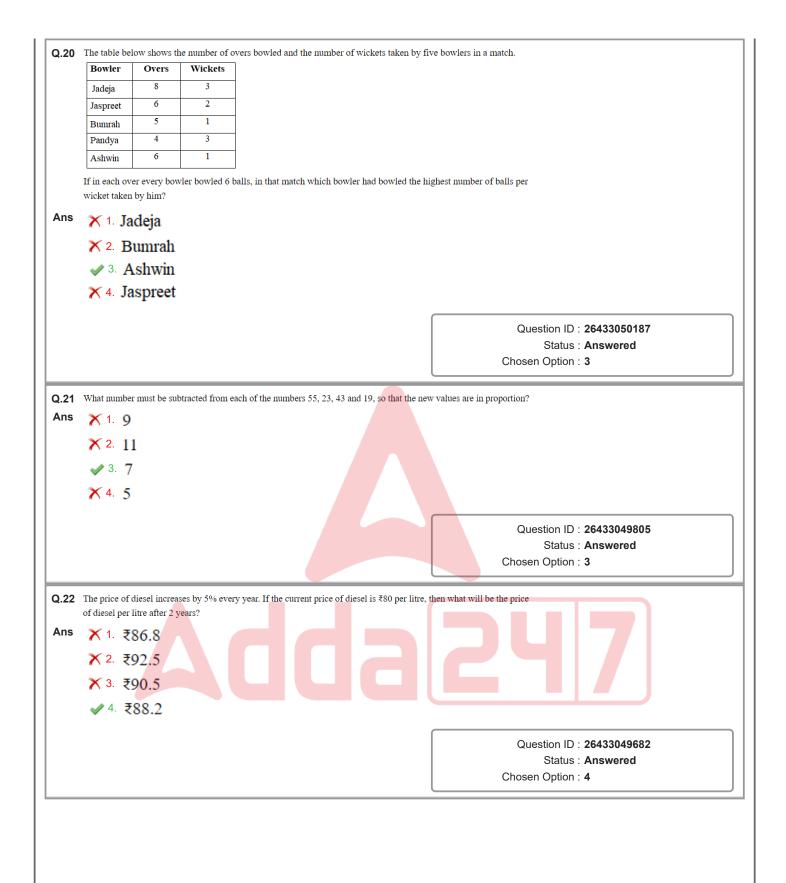

## Multi Tasking Non Technical Staff Havaldar CBIC and CBN Examination 2021

| Roll Number    |                                                 |
|----------------|-------------------------------------------------|
| Candidate Name |                                                 |
| Venue Name     |                                                 |
| Exam Date      | 06/07/2022                                      |
| Exam Time      | 1:00 PM - 2:30 PM                               |
| Subject        | MTS Non technical and Havaldar Examination 2021 |