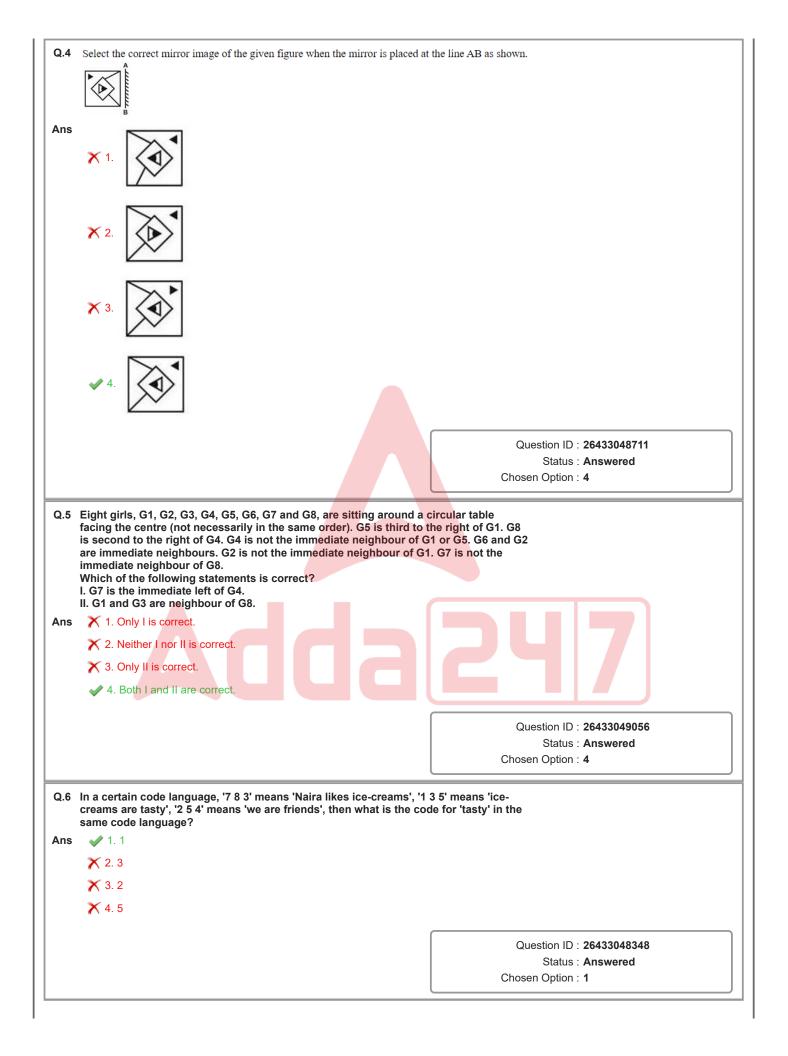

ition is J<br>Question ID : 26433047976<br>Status : Answered<br>Chosen Option : 1                      |  |  |  |
| Q.1<br>Ans | <ul> <li>1 J, K, L, M and N are sitting on a bench. J is the immediate neighbour of N, and J is not sitting with L who sits on the bench. J sits to the right of M and N. M sits to the right of N. In whisiting?</li> <li>1. Third from the left</li> <li>2. Fourth from the left</li> <li>3. Second from the left</li> <li>4. Second from the right</li> </ul> 2 Select the number from among the given options that can replace (?) in the following series. 48, 52, 60, 72, 88, ? 18 1. 118 <ul> <li>2. 98</li> <li>3. 112</li> </ul> | he right end of the<br>ich position is J<br>Question ID : 26433047976<br>Status : Answered<br>Chosen Option : 1<br>the question mark |  |  |  |





| -          | Select the option that is related to the sixth number in the same way as the number is related to the second number and third number is related to four 8432 : 4382 :: 2496 : 4926 :: ? : 2174 | first<br>th number.                                          |
|------------|------------------------------------------------------------------------------------------------------------------------------------------------------------------------------------------------|--------------------------------------------------------------|
| Ans        | s 🗙 1. 7412                                                                                                                                                                                    |