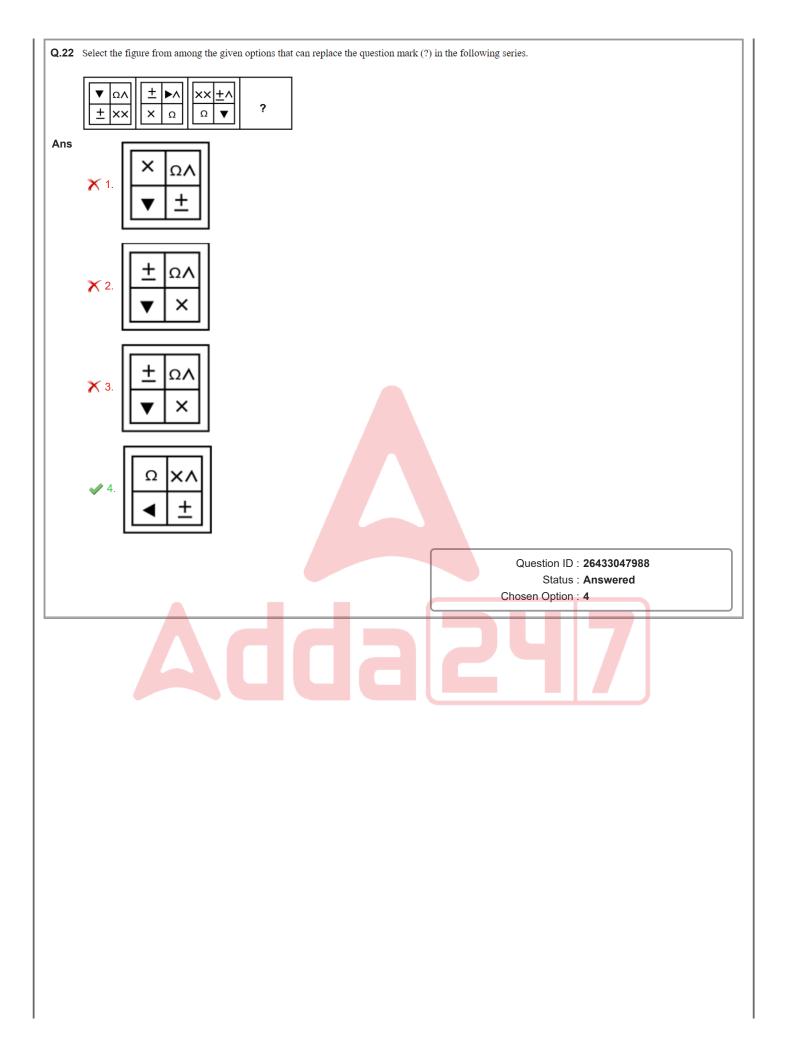

|                                                      |  |  |  |  |
|      |                                                                                                                              | Question ID : 26433048702<br>Status : Answered       |  |  |  |  |
|      |                                                                                                                              |                                                      |  |  |  |  |
|      |                                                                                                                              | Chosen Option : 3                                    |  |  |  |  |





Section : Numerical Aptitude





| Q.9  | Rajan sold an article to Shyam at a profit of 20%, Shyam sold it to Mohan at a loss of 10%, while Mohan sold it to<br>Ratan at a profit of 12.5%. If Ratan purchased the article for ₹1,215, then at what price did Rajan purchase it? |
|------|----------------------------------------------------------------------------------------------------------------------------------------------------------------------------------------------------------------------------------------|
| Ans  | ★1. ₹2,000                                                                                                                                                                                                                             |
|      | Х 2. ₹950