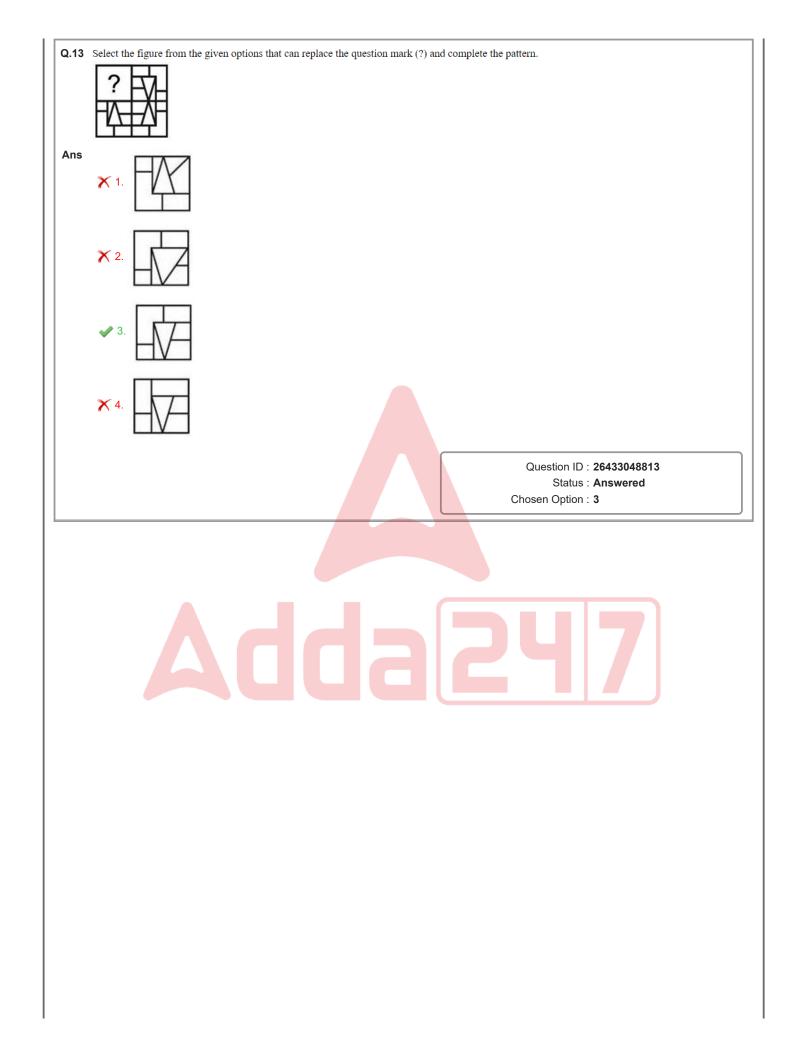

|                                                      |  |
|     |                                                                                                                                                                       |                                                      |  |
|     |                                                                                                                                                                       |                                                      |  |
|     |                                                                                                                                                                       |                                                      |  |









| Q.16        | The heights of seven boys B1, B2, B3, B4, B5, B6 and B7 is compare<br>different heights. B2 is taller than B1 and B6. B7 is shorter than B3 a<br>than B5. B5 is taller than only three boys and B3 is the tallest.<br>How many boys are shorter than B4 and taller than B2?           |                     |                              |
|-------------|---------------------------------------------------------------------------------------------------------------------------------------------------------------------------------------------------------------------------------------------------------------------------------------|---------------------|------------------------------|
| Ans         | ✓ 1.2