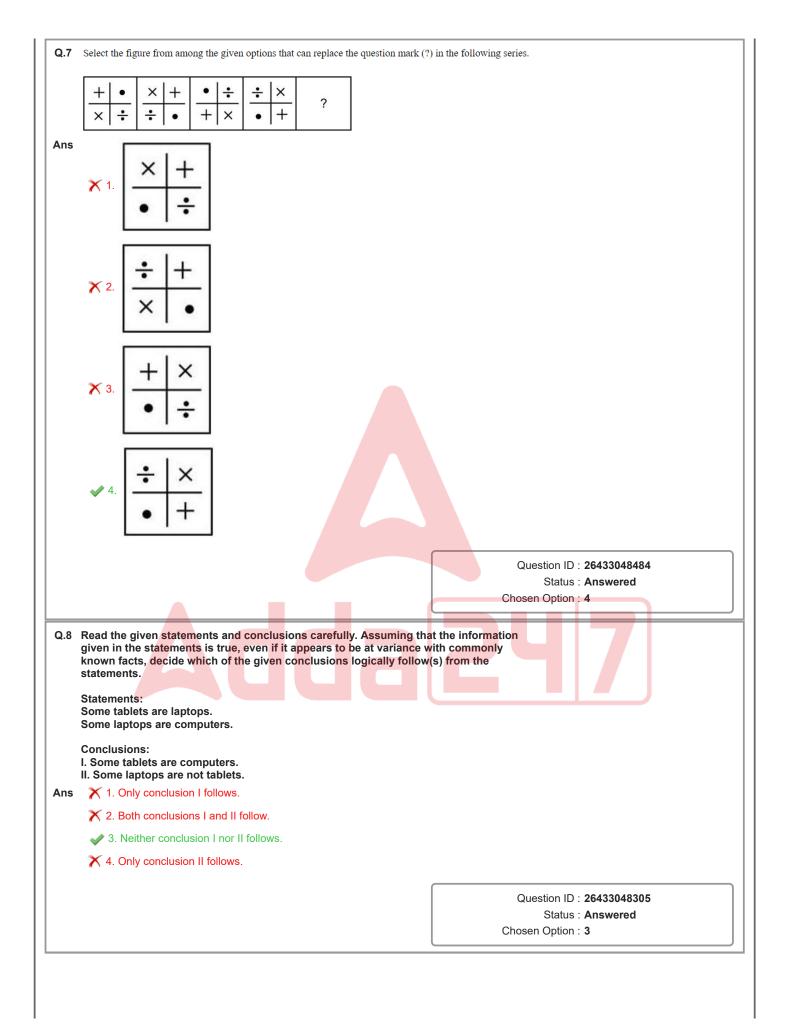

| Status : Answered         Chosen Option : 1         ed in the same way as are the         Question ID : 26433048742 |



| Q.9  | Select the option that is related to the fifth number in the same way as the second number is related to the first number and the fourth number is related to the third number.