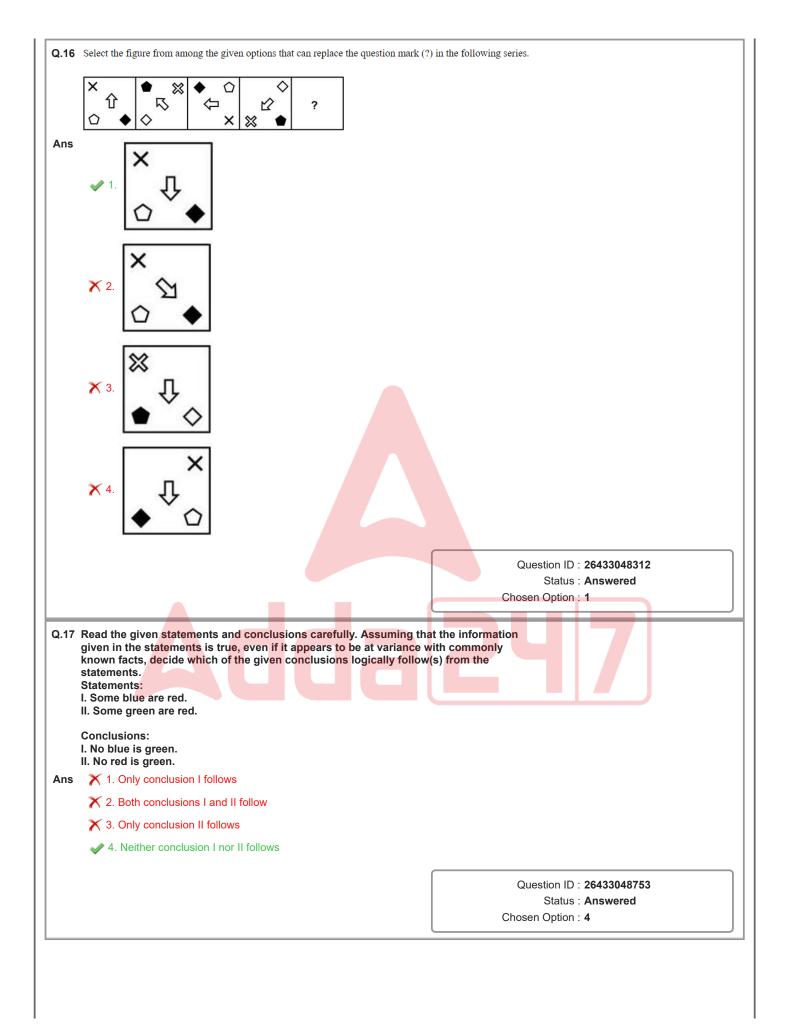

|







| Q.18        | In a certain code language, '587' is written as 'see good<br>'good and beautiful', and '967' is written as 'pictures are<br>the word 'see' in that language?                                                                                                                                                                                                                                                                                                                                                          |                                                  |                                                                                                                             |                                          |
|-------------|-------------------------------------------