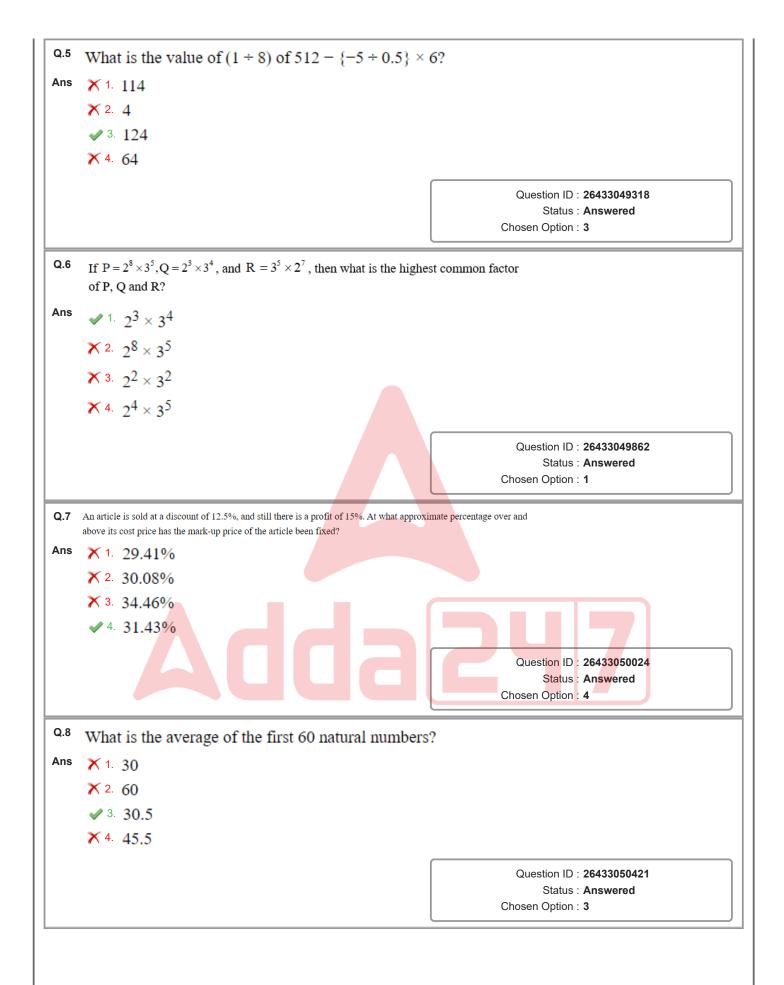

|                                                      |  |  |  |  |
|      |                                                                                                                              | Question ID : 26433048702<br>Status : Answered       |  |  |  |  |
|      |                                                                                                                              |                                                      |  |  |  |  |
|      |                                                                                                                              | Chosen Option : 3                                    |  |  |  |  |





Section : Numerical Aptitude





| Q.9  | Rajan sold an article to Shyam at a profit of 20%, Shyam sold it to Mohan at a loss of 10%, while Mohan sold it to<br>Ratan at a profit of 12.5%. If Ratan purchased the article for ₹1,215, then at what price did Rajan purchase it? |
|------|----------------------------------------------------------------------------------------------------------------------------------------------------------------------------------------------------------------------------------------|
| Ans  | ★1. ₹2,000                                                                                                                                                                                                                             |
|      | Х 2. ₹950